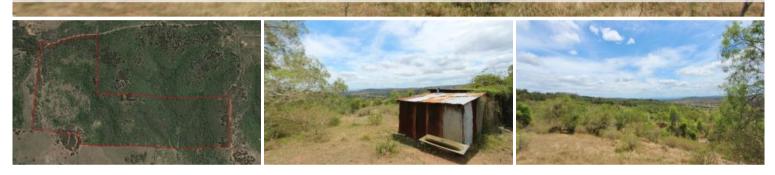

Lot 95 Mountain Rd St, Summerholm

Your 90 Acre Mountainside Escape...

Set in the Hills between Laidley and Summerholm you will find this 90 Acre Bush Land Escape. This almost untouched block is perfect for weekend getaway, motor bike riding, bush walking or the perfect spot for your own Rural Retreat. Only a 5 minute commute to Laidley Town Centre & approx. 30 mins to Ipswich. Bring your Walking shoes and come & Inspect Today..

🗔 89.99 ac

| Price         | SOLD for \$400,000 |
|---------------|--------------------|
| Property Type | Residential        |
| Property ID   | 1024               |
| Land Area     | 89.99 ac           |