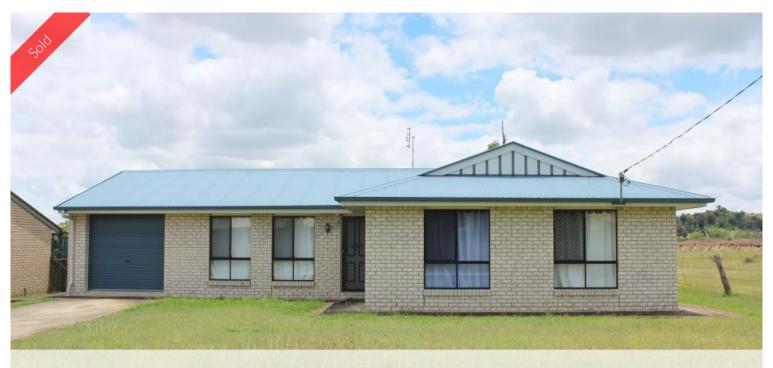

## 29 Schroder St, Laidley

## Look No Further...

Situated on a large 800m2 block, along side farmland and is within walking distance to Schools & Shops. Great Investment or First home..

- 3 Carpeted Bedrooms with built-ins & ceiling fans
- Central kitchen with brekkie bench
- Separate Lounge
- Roomy dining
- Modern Tiled bathroom with separate Shower & Bath
- Internal Laundry
- Attached 1 bay LU garage
- Fully fenced backyard on a 800m2 block

Price SOLD for \$245,000

Property Type Residential Property ID 1270 Land Area 800 m2