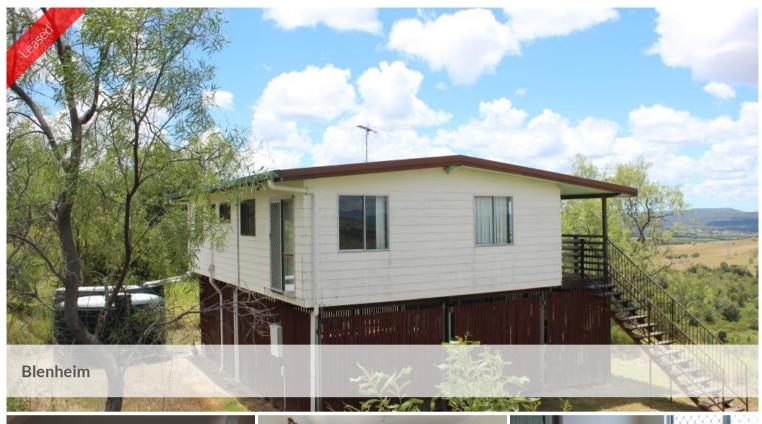

## VIEWS, VIEWS, VIEWS

Simple living combined with gorgeous views. Enjoy the peace and relaxation of being away from town and surrounded by nature. This home has 3 bedrooms, a separate lounge and dining, a kitchen and 1 bathroom. 2 car parking is available under the house along with the laundry. The property is unfenced so pets would need to be secured if approved. It is on tank water and has a septic system. The property does not have much yard but makes up for this with those gorgeous views. Located near Schultz Lookout, you can enjoy sitting on the back verandah and gazing at the scenery spread out below you. Call now to arrange a viewing.