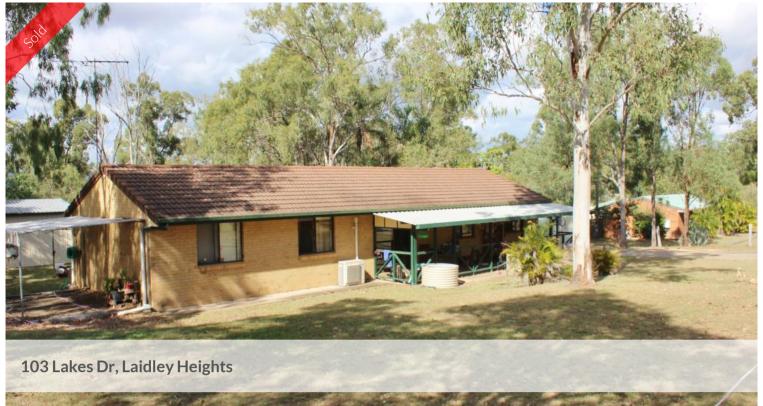

## Great Family Home

Spacious Family Home in the ever growing Laidley Heights. There's even room for a pony.

Featuring: 4 Bed - 2 Bath - 2 Car - 1.5 Acres

- 4 Bedrooms Main with WIR & Ensuite
- Tiled Open Plan living / dining & lounge with air conditioning
- Separate modern Kitchen
- Bathroom has shower over bath
- Internal Laundry
- Great internal paint
- Massive rear UC entertainment area
- 2 bay LU Garage = 6m x 6m
- 2 X Garden sheds
- Situated on a 6000m2 fully fenced block.

Price SOLD for \$275,000

Property Type Residential Property ID 1333 Land Area 6,000 m2