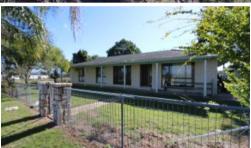

Improvements: 3 Bedroom with 2 Way Bathroom Brick Home (Circa 1985), 12.5m x 9m Partly Enclosed Steel Shed, 6m x 10m Enclosed Garage, 12.5m x 25m Hay Shed, 9m x 5m Carport, Fully Fenced with most fencing being chain lock mesh Sheep/Goat proof.