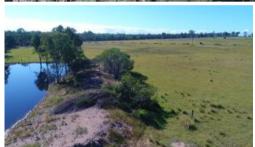

Area/Land: 129.22 Ha or 319.30 Acres / Well drained with a very gently slope / No Flooding / Light Sandy Loam Soils / 3 Road Frontage / Cleared.

Water: 5 Bores with one being equipped pumping approx. 2500gph / 7 Dams with some being Spring Feed / Underground Main / Some of other bores do have Submersible pumps down them but not tested.