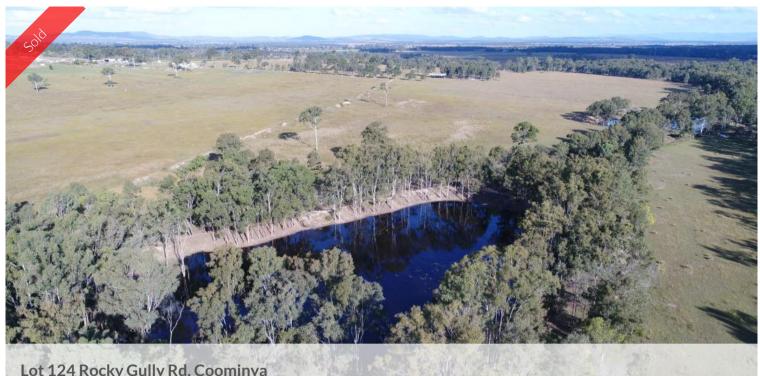

## **DIVERSE 320 Acres**

This property offers a range of Farming enterprises with its abundant water supply and size giving any farmer multiple opportunities at once. The property is currently running Cattle, Goats, Sheep, Pigs (Property has Animal Husbandry Approval) and has grown Turf and Crops in the past.

Area/Land: 129.22 Ha or 319.30 Acres / Well drained with a very gently slope / No Flooding / Light Sandy Loam Soils / 3 Road Frontage / Cleared.

Water: 5 Bores with one being equipped pumping approx. 2500gph / 7 Dams with some being Spring Feed / Underground Main / Some of other bores do have Submersible pumps down them but not tested.