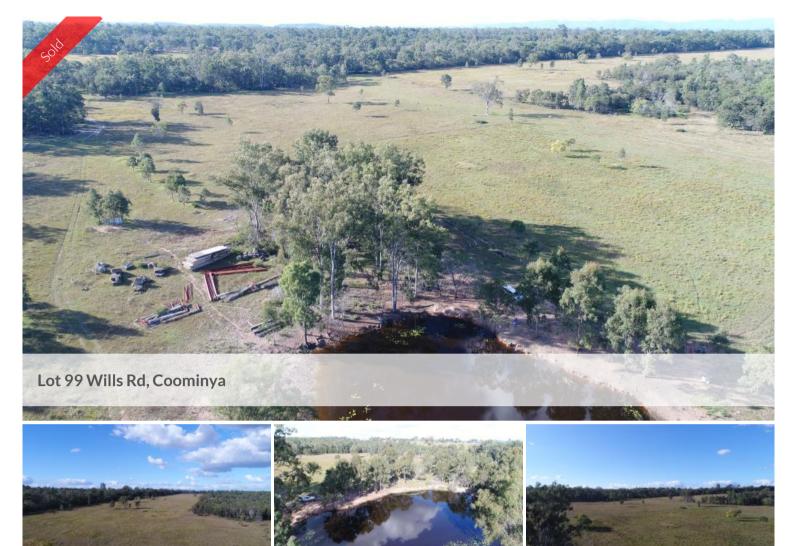

## 187 Acres / 2 Titles / Water

Located within 1 Hour of Brisbane, Toowoomba and 35 Minutes of Ipswich is this large rural block perfect for horses, cattle, bike riding with the added bonus of a cottage/Weekender.

Land/Area: Total of 187.69 Acres or 76 Ha on 2 Titles / Level Land well drained / Light Sandy Loam Soils / Approx 50% being cleared land / 3 Road Frontage /

Water: 3 Dams with one Large Spring Feed.

Improvements: Timber Cottage on Steel Stumps- No Power Connected and No Approvals / Fully Fenced into two paddocks with Boundary being Chain lock mesh Fencing.

Private Location with Adjoining 320 Acres For Sale as well.

The above information provided has been furnished to us by the vendor/s. We have not verified whether or not that information is accurate and do not have any belief in one way or the other in its accuracy. We do not accept any responsibility to any person for its accuracy and do no more than pass it on. All interested parties should make and rely upon their own inquiries in order to determine whether or not this information is in fact accurate.