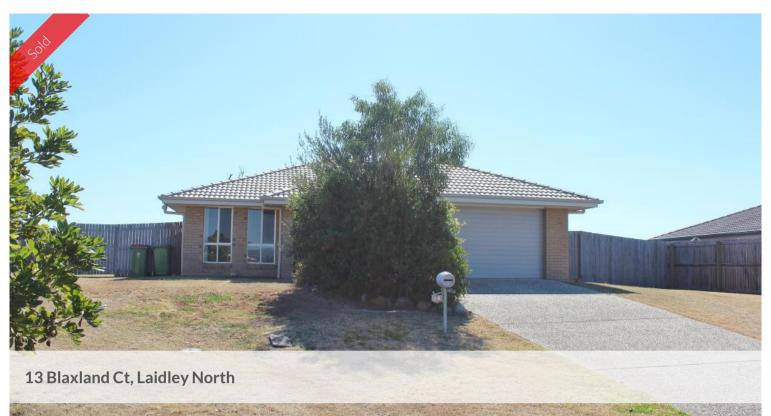

More Bang for your Buck..

Enjoy the Amazing Rural views form your backyard..

4-2-2

This lovely low set brick home is situated on a 682m2 block and backs onto farmland. Featuring: Spacious open plan living with air conditioning, Modern kitchen with gas cooking & dishwasher, Bathroom with separate shower & bath, Main bedroom with Ensuite & WIR, Ceiling fans & Great internal paint throughout, attached 2 bay LUG, Lawn locker and Rainwater tank.. Was returning \$305 p/w.

**≒** 4 **№** 2 **♠** 2 **□** 682 m2

Price SOLD for \$252,500

Property ID Residential Property ID 1367 Land Area 682 m2