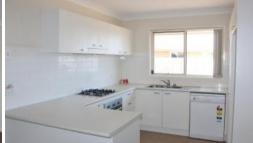

More Bang for your Buck..

Enjoy the Amazing Rural views form your backyard..

4-2-2

This lovely low set brick home is situated on a 682m2 block and backs onto farmland. Featuring: Spacious open plan living with air conditioning, Modern kitchen with gas cooking & dishwasher, Bathroom with separate shower & bath, Main bedroom with Ensuite & WIR, Ceiling fans & Great internal paint throughout, attached 2 bay LUG, Lawn locker and Rainwater tank.. Was returning \$305 p/w.