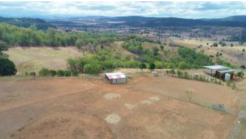

- \* Currently running a few horses and cattle
- \* Front boundary has all new quality fencing and 2 paddocks fenced for sheep.
- \* 3 Dams, 6x6 hay shed or Stable with tanks, Large 134m2 concrete slab
- \* The Weekender features: 1 bedroom, shower, stand alone solar 240v, Instant gas hot water 5000L tank, 8x5m hardwood deck with clear prospect and fully fenced yard with some established gardens.
- \* What has been cleared has been seeded with a panic/Rhodes/blue grass mix
- \* Small area of millet planted
- \* Multiple Home Sites