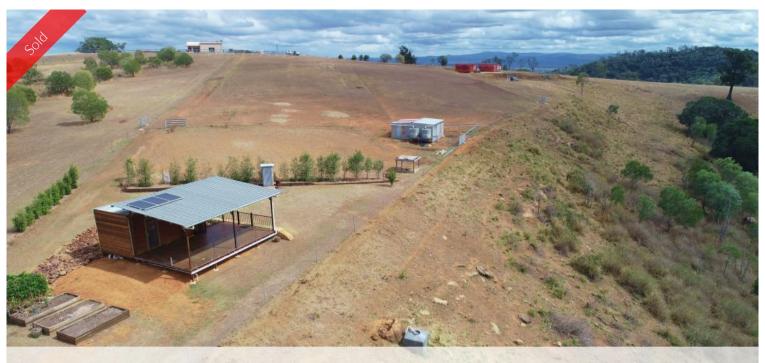

## Great Weekender 44 Acres

Spectacular Views is just one of the bonuses this well maintained block has to offer. Great block for horse and bike riding or just sitting back and taking in the peaceful views.

- \* Currently running a few horses and cattle
- \* Front boundary has all new quality fencing and 2 paddocks fenced for sheep.
- \* 3 Dams, 6x6 hay shed or Stable with tanks, Large 134m2 concrete slab
- \* The Weekender features: 1 bedroom, shower, stand alone solar 240v, Instant gas hot water 5000L tank, 8x5m hardwood deck with clear prospect and fully fenced yard with some established gardens.
- \* What has been cleared has been seeded with a panic/Rhodes/blue grass mix
- \* Small area of millet planted
- \* Multiple Home Sites

Enjoy the views of the mountains and even the night lights of Toowoomba.

The above information provided has been furnished to us by the vendor/s. We have not verified whether or not that information is accurate and do not have any belief in one way or the other in its accuracy. We do not accept any responsibility to any person for its accuracy and do no more than pass it on. All interested parties should make and rely upon their own inquiries in order to determine whether or not this information is in fact accurate.