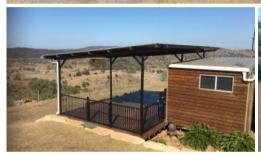

- \* Currently running a few horses and cattle
- \* Front boundary has all new quality fencing and 2 paddocks fenced for sheep.
- \* 3 Dams, 6x6 hay shed or Stable with tanks, Large 134m2 concrete slab
- \* The Weekender features: 1 bedroom, shower, stand alone solar 240v, Instant gas hot water 5000L tank, 8x5m hardwood deck with clear prospect and fully fenced yard with some established gardens.
- \* What has been cleared has been seeded with a panic/Rhodes/blue grass mix
- \* Small area of millet planted
- \* Multiple Home Sites