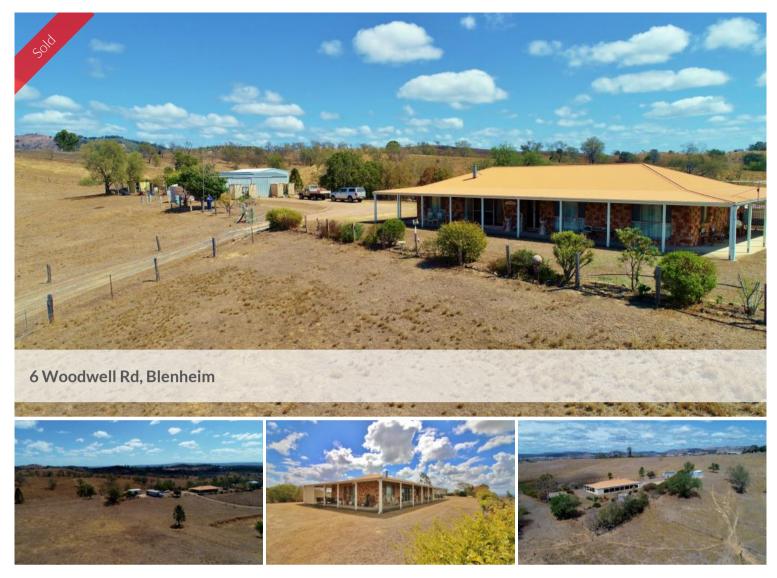

## Great Value on 48 Acres

Great Lifestyle Property with a well Located Country Style Home to take in the endless views is just one of the things you'll love about this property. You can just walk right in and start living the life at this one, as all the hard works done here for you.

\* Immaculate and Very Spacious 3 Bedroom with Ensuite Brick Home

\* Large Main with Walk-in Robe and Ensuite, Double Size Bedrooms with Large Built-ins

- \* Open Plan Living, Formal Dinning, Wood Heater
- \* Solid Double Silky Oak Front Doors, Verandah All Round
- \* Main Bathhroom has Separate Shower, Bath and Toilet with Powder Room
- $^{*}$  12m x 6m x 3.5m High Powered and Concreted Shed, 9m x 6m x 3.5m Shed with one Bay Concreted and 2 Doors
- \* Working Bore with Fire Fighter Pump, 3 Dams, 3 x 5000g Tanks
- \* Fully Fenced into 6 Paddocks, Chicken Coup, 1.75KW Solar System
- \* Steel Cattle Yards, Small Orchard
- \* Very Clean Paddocks, Gently Undulating Land, Good horse and Cattle Block
- \* Very Good Scrub Soils, Located on a Dead End Road
- \* Located only 10 minutes from the Gatton and Laidley Townships