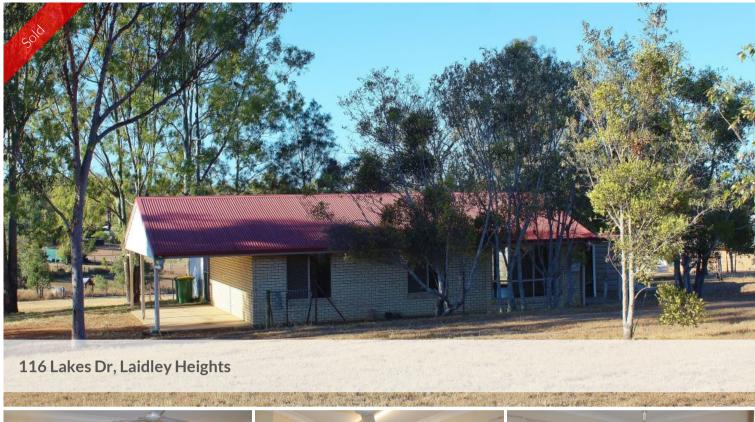

## Great Price - Great Location

Great Little Starter Home - In Great Location.

Situated on a 6,000m2 corner block, this low set brick home would be great for a first home buyer or simply wanting to down size. Consisting of 3 bedrooms with built-ins, Ceiling fans throughout, separate lounge, tidy kitchen & dining, bathroom has shower over bath, Internal laundry, fully fenced house yard, lawn locker and 1 bay UC parking. Was returning \$270 p/w. With a bit of TLC she could be new again.

## 🔚 3 🔊 1 🛱 1 🗔 6,000 m2

| Price         | SOLD for \$230,000 |
|---------------|--------------------|
| Property Type | Residential        |
| Property ID   | 1389               |
| Land Area     | 6,000 m2           |