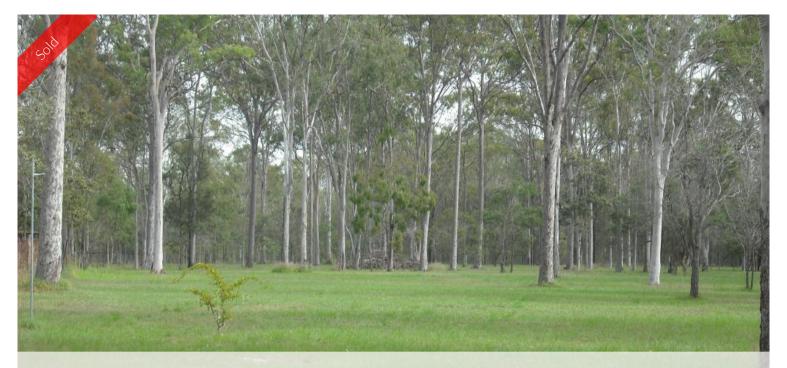

15 Lewis Ct, Lockyer Waters

Come home to the Country 4.95 Acres Selectively Cleared 4.95 Acre Block

Grab the House Plans... 4.95 Acre Fully Fenced Block, Frontage with 6ft Security Fencing, Power Connected, 2 Bay Under Cover Parking, Selectively Cleared, Bitumen Road Frontage and is Located on Quiet Cul-De-Sac.... Ever growing area of Lockyer Waters and is only 15 mins to Gatton & Plainlands.. Great Size -Great Price!!

🙀 2 🔼 2.00 ha

Price SOLD for \$155,000

Property Type Residential Property ID 1405
Land Area 2.00 ha