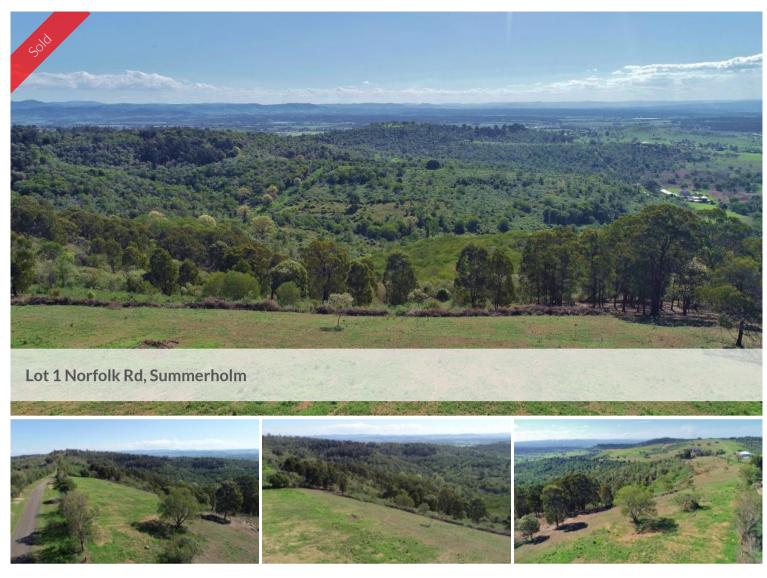

## Country Living on 11 Acres

Build your Dream home on this 10.95 Acre block.. With amazing views to the west, overlooking the Lockyer Valley and Lake Dyer.

The block has been selectively cleared in areas, has a Dam and is fenced on 3 sides. There are several perfect house sites to Build the family home on to capture the night lights of Toowoomba.

Perfect to run a few head of cows or even a pony or two.

Country life with the convenience of being able to commute to Brisbane, Ipswich or Toowoomba all under an hours drive.

This block is a rarity and won't Last Long..