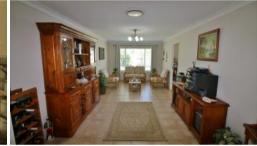

- 4 Spacious Bedrooms- 3 have built ins & Main with Ensuite
- Separate lounge
- Tiled Open plan kitchen & dining
- Formal Dining
- Kitchen with dishwasher & loads of cupboard & bench space throughout
- Large Internal Laundry
- Massive modern Bathroom with separate shower & bath
- Security screens & Doors throughout
- Ducted air conditioning throughout & wood heater
- Wide rear UC entertainment area
- 2 Bay powered shed with workshop area
- Garden sheds
- Pergola
- Chook pen
- Beautiful established gardens and a fully fenced Block
- Circular stoned drive