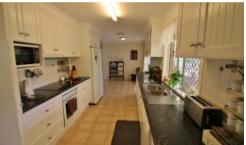

- 4 Spacious Bedrooms- 3 have built ins & Main with Ensuite
- Separate lounge
- Tiled Open plan kitchen & dining
- Formal Dining
- Kitchen with dishwasher & loads of cupboard & bench space throughout
- Large Internal Laundry
- Massive modern Bathroom with separate shower & bath
- Security screens & Doors throughout
- Ducted air conditioning throughout & wood heater
- Wide rear UC entertainment area
- 2 Bay powered shed with workshop area
- Garden sheds
- Pergola
- Chook pen
- Beautiful established gardens and a fully fenced Block
- Circular stoned drive