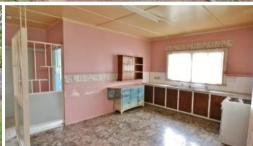

## Here it is Renovators.....

This high set Timber residence sits on a large flat 817m2 fully fenced block. Located within walking distance to schools and local shops.

- Separate lounge
- Large Eat-in kitchen
- 2 spacious bedrooms main with large built-ins
- Tiled bathroom with shower over bath & separate toilet
- Upstairs and downs stairs laundry
- Hardwood Floors
- Large fully fenced block
- 2 bay colorbond shed with power connected
- Town water and sewerage
- Recently upgraded power switchboard
- Storage area, Laundry and 1 bay lockable parking under residence
- Yes I am pretty original and need some TLC