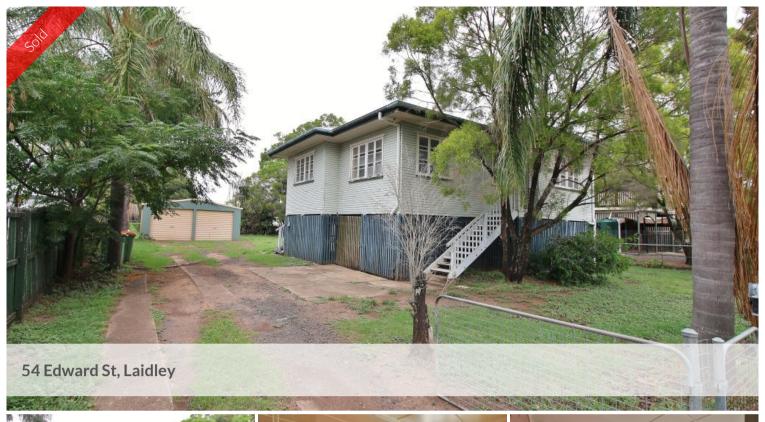

## Here it is Renovators.....

This high set Timber residence sits on a large flat 817m2 fully fenced block. Located within walking distance to schools and local shops.

- Separate lounge
- Large Eat-in kitchen
- 2 spacious bedrooms main with large built-ins
- Tiled bathroom with shower over bath & separate toilet
- Upstairs and downs stairs laundry
- Hardwood Floors
- Large fully fenced block
- 2 bay colorbond shed with power connected
- Town water and sewerage
- Recently upgraded power switchboard
- Storage area, Laundry and 1 bay lockable parking under residence
- Yes I am pretty original and need some TLC

**Price** SOLD for \$186,500

Property Type ResidentialProperty ID 1416Land Area 817 m2