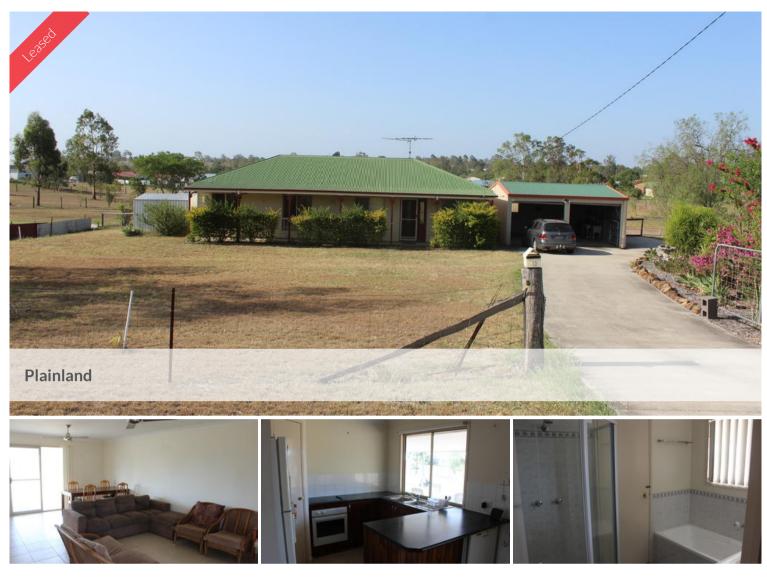

## Large yard in Plainalnd

This lovely little low set home is located on 1 acre of fenced land in Plainlands. It has 4 bedooms, all with built ins, a combined lounge and dining, kitchen, 2-way bathroom, ceiling fans throughout plus 2 bedrooms with AC, a large covered back patio and a double shed.

🛏 4 🔊 1 🖨 2

| Price         | \$340/wk |
|---------------|----------|
| Property Type | rental   |
| Property ID   | 1425     |