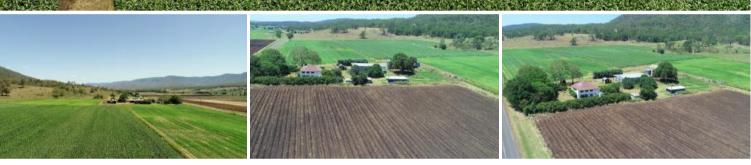

Irrigation/Water:- Newly Equipped Bore pumping into approx. 4 to 5 Mega Litre Turkeys Nest with 60 Hp Electric Pump/ 6" Underground Mains/ Drinkable Quality Water

Improvements: Approx 15m x 22m Steel Shed with 3 Phase Power, Lights and 1 bay concreted/ Old Dairy Powered/ Chook Yards/ Old Hay Shed/ Cattle Yards with Crush/ Fully Fenced into Paddocks/ Water Tanks.

Dwelling:- 3 Bedroom Plus Large Rumpus/Sunroom Hi Set Home, Modern Kitchen and Bathroom, High Ceilings, Polished Floors, Built-in under with Bar area and Storage Room, Internal Stairs, Front Verandah, Single Lockup.