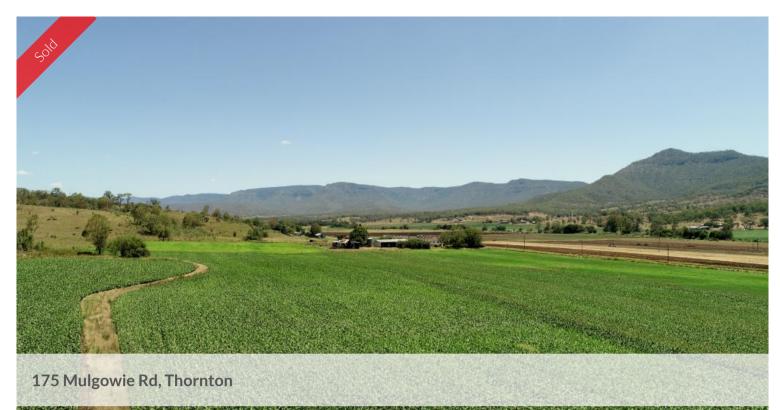

Sort after Cultivation, Water, Grazing 61 Acres

Located in the ever popular Thornton area is this high quality property with a great water supply and No Water Allocations...

Area/Soil:- 24.67 Ha or 60.95 Acres/ Renowned Laidley Creek Alluvial Soils/ Flood Free/ Approx 35 Acres of Cultivation with Balance being Grazing.

Irrigation/Water:- Newly Equipped Bore pumping into approx. 4 to 5 Mega Litre Turkeys Nest with 60 Hp Electric Pump/ 6" Underground Mains/ Drinkable Quality Water

Improvements: Approx 15m x 22m Steel Shed with 3 Phase Power, Lights and 1 bay concreted/ Old Dairy Powered/ Chook Yards/ Old Hay Shed/ Cattle Yards with Crush/ Fully Fenced into Paddocks/ Water Tanks.

Dwelling:- 3 Bedroom Plus Large Rumpus/Sunroom Hi Set Home, Modern Kitchen and Bathroom, High Ceilings, Polished Floors, Built-in under with Bar area and Storage Room, Internal Stairs, Front Verandah, Single Lockup.