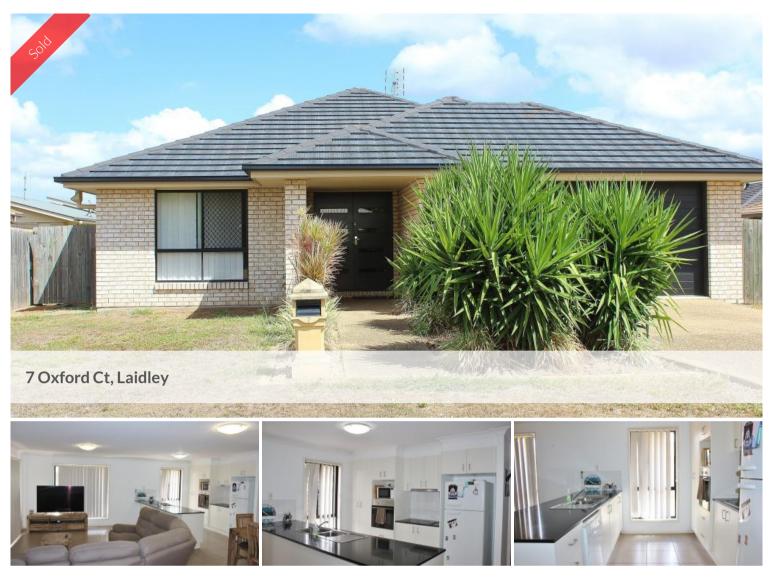

## Great Location - Tiled Living

This well presented 4 Bedroom Home is situated in a quiet cul de sac and is within walking distance to Primary school & local shops. Packed with extra features including : security screens, stone bench tops & air conditioning.

- 4 Carpeted Bedrooms with built ins & ceiling fans Main with WIR & Ensuite
- Central kitchen with dishwasher & brekkie bench
- Open plan tiled living / dining with split system air conditioning
- Modern bathroom with separate shower & bath
- 2 bay attached in house garage with laundry
- Rear UC patio

Great Buy - Great Location. Situated on a 566m2 Block. Was returning \$300p/w.

Call Nicole to book an Inspection : 0428 396 589

The above information provided has been furnished to us by the vendor/s. We have not verified whether or not that information is accurate and do not have any belief in one way or the other in its accuracy. We do not accept any responsibility to any person for its accuracy and do no more than pass it on. All interested parties should make and rely upon their own inquiries in order to determine whether or not this information is in fact accurate.