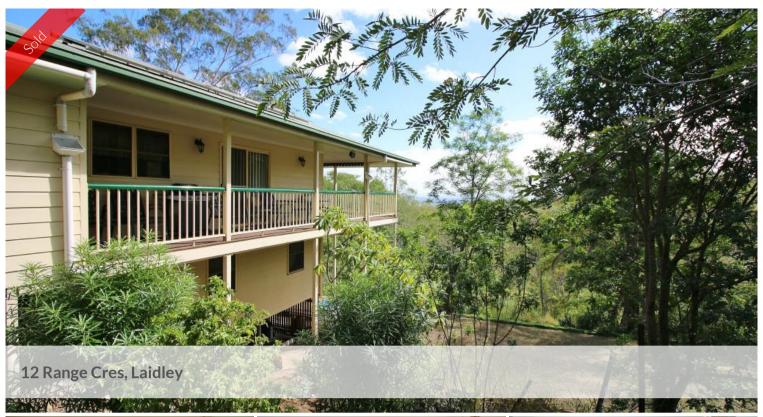

## Tranquil Range Living

You will love coming home to this beauty. Great tranquil living surrounded by birds & wildlife. A great place to retire or raise the family. Situated on a 2.5 acre block with separate living makes this property a rare find.

Upstairs: Open plan dining/kitchen, air conditioned lounge, 2 spacious bedrooms with built-ins, modern bathroom, large internal laundry and L shaped verandah overlooking the valley of Laidley.

Downstairs: Separate living consisting of: Private deck, kitchenette, tiled bathroom, living /dining, 1 bedroom and a separate lounge or can be used as a 2nd bedroom.

Other features include - Solar 1.5kw, gas hot water, 4 rain water tanks, 1 bay LU garage with power & 2 bay attached carport, gravel drive with drainage throughout, great internal & external paint and only a 5 minutes to Laidley township.