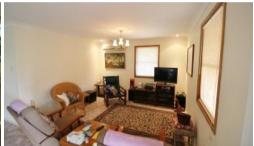

Upstairs: Open plan dining/kitchen, air conditioned lounge, 2 spacious bedrooms with built-ins, modern bathroom, large internal laundry and L shaped verandah overlooking the valley of Laidley.

Downstairs: Separate living consisting of: Private deck, kitchenette, tiled bathroom, living /dining, 1 bedroom and a separate lounge or can be used as a 2nd bedroom.