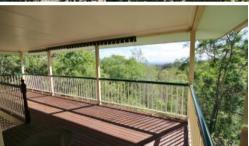

Upstairs: Open plan dining/kitchen, air conditioned lounge, 2 spacious bedrooms with built-ins, modern bathroom, large internal laundry and L shaped verandah overlooking the valley of Laidley.

Downstairs: Separate living consisting of: Private deck, kitchenette, tiled bathroom, living /dining, 1 bedroom and a separate lounge or can be used as a 2nd bedroom.