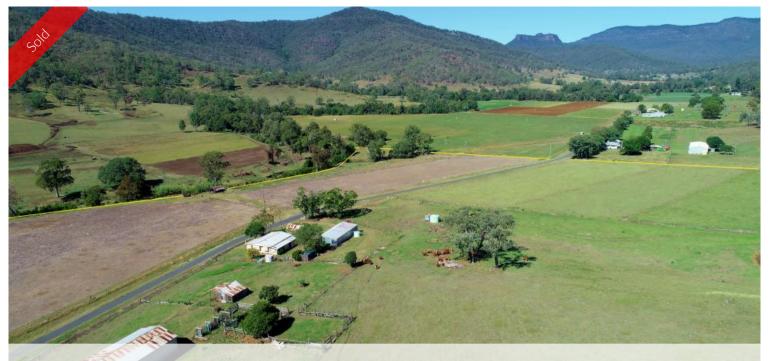

## Lifestyle Plus in Great Location 80 Acres

This Long held property is one you will not want to miss as properties with this size, water, grazing and cultivation rarely became available in this renowned area.

Area/Land: 80 Acres Bordering the Laidley Creek, Laidley Creek Alluvial to Scrub Soils, Gently Sloping, Approx 10 Acres of Cultivation on Creek Side and 10 Acres of Cultivation on House Side of Block.

Water/Irrigation: 2 Equipped Bores with Drinkable Quality Water, 1 x Dam, Underground Mains, Water Pumps to Header Tank and Troughs

Improvements: 3 Bedroom 1 Bathroom with Office/Study Timber Home, Kitchen Dining, Large Lounge Room, Sun Room/Entrance, Enclosed Outdoor Area, Single Lockup, Laundry/ 5 Bay Machinery Shed Powered with one Bay Being Concreted and 3m x 3m Cold Room, Fully Enclosed Hay Shed, Old Slab Hut, Storage Shed, Cattle Yards With Head Bail, Fully Fenced on House side