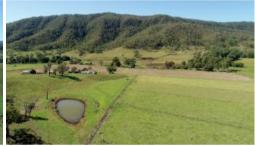

Water/Irrigation: 2 Equipped Bores with Drinkable Quality Water, 1 x Dam, Underground Mains, Water Pumps to Header Tank and Troughs

Improvements: 3 Bedroom 1 Bathroom with Office/Study Timber Home, Kitchen Dining, Large Lounge Room, Sun Room/Entrance, Enclosed Outdoor Area, Single Lockup, Laundry/ 5 Bay Machinery Shed Powered with one Bay Being Concreted and 3m x 3m Cold Room, Fully Enclosed Hay Shed, Old Slab Hut, Storage Shed, Cattle Yards With Head Bail, Fully Fenced on House side