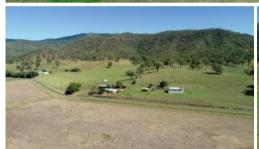

Area/Land: 80 Acres Bordering the Laidley Creek, Laidley Creek Alluvial to Scrub Soils, Gently Sloping, Approx 10 Acres of Cultivation on Creek Side and 10 Acres of Cultivation on House Side of Block.

Water/Irrigation: 2 Equipped Bores with Drinkable Quality Water, 1 x Dam, Underground Mains, Water Pumps to Header Tank and Troughs

Improvements: 3 Bedroom 1 Bathroom with Office/Study Timber Home, Kitchen Dining, Large Lounge Room, Sun Room/Entrance, Enclosed Outdoor Area, Single Lockup, Laundry/ 5 Bay Machinery Shed Powered with one Bay Being Concreted and 3m x 3m Cold Room, Fully Enclosed Hay Shed, Old Slab Hut, Storage Shed, Cattle Yards With Head Bail, Fully Fenced on House side