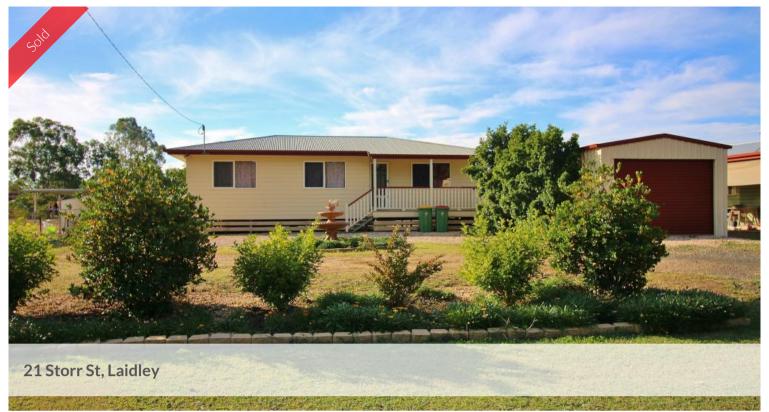

Brilliant Buying in Laidley

Situated on a spacious ½ acre block and only being 15 years young. Loaded with extras: adjustable stumps, fully security screened and lovely established gardens. Only minutes from Laidley Township & sporting field. Perfect for the First home Buyer or wanting to downsize. Featuring:

Open plan Living with air conditioned & Cypress pine timber flooring

2 Carpeted bedrooms with built-ins

Tidy kitchen

Tiled bathroom with shower

Spacious laundry

Ceiling fans

Circular drive

Solar

1 Bay LU Garage

Don't miss your chance to view this wonderful solid property in a great location.

Rental appraisal given for a Return of \$260 p/w

**□** 2 **○** 1 **□** 2,039 m2

Price SOLD
Property Type Residential
Property ID 1511
Land Area 2,039 m2