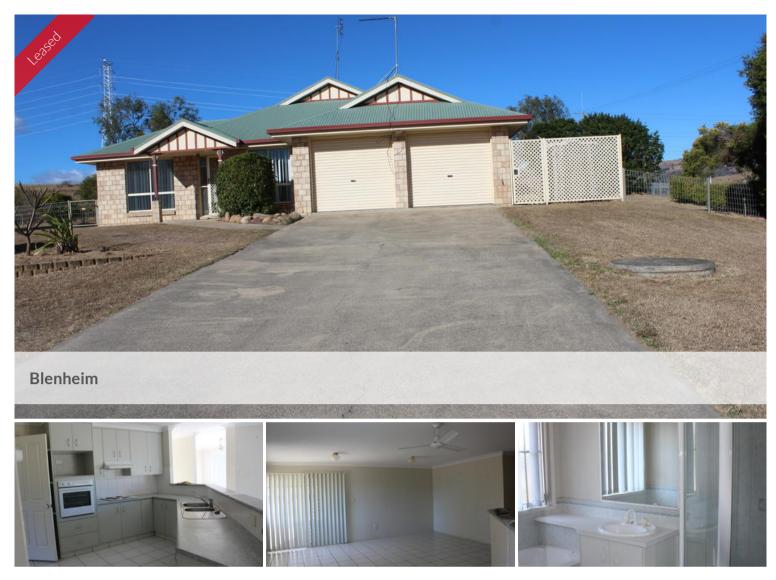

## Rural Views in Blenheim

This lovely low set brick and tile home is located in Blenheim and boast lovely rural views. Located just minutes from the Blenheim primary school, it consists of 4 bedrooms (or 3 and a study) - main with walk in & ceiling fan, 2 with built ins. Separate lounge and dining area with ceiling fans. Open plan kitchen with plenty of cupboard space. Main bathroom with separate shower and bath plus an ensuite off the main bedroom. Double lock up garage. Fenced yard. Covered back patio.

Easy maintenance yards. Water tanks only - no town water. If you run out it is your responsibility to order more water at your expense. One outside dog would be negoatiable upon application.

Call now to arrange a viewing. This property won't last long.