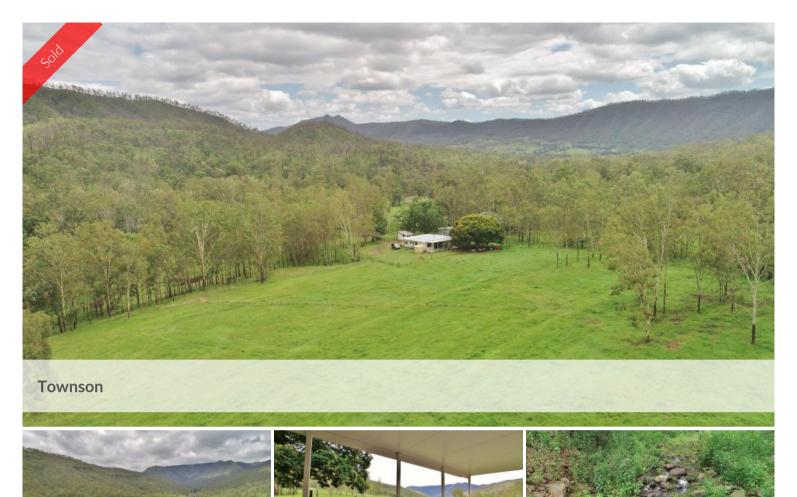

What A Hide Away / Running Creek / 100 Acres

- \* 3 Bedroom 1 Bathroom Concrete Block Home
- \* A/C, Fireplace, Built-ins, Tiled and Carpeted Floors
- \* Large Front and Back Covered Verandahs
- \* Stable/ Storage Shed, Workshop
- \* 2 x Dams with one dam spring fed that was used for irrigating
- \* Bore with Submersible Pump, 20,000Gal Tank, 3,000Gal Tank
- \* Steel Cattle Yards with Ramp and Head Bail
- \* Fenced Paddocks, Part of Land was Cultivated in past
- \* Your Very Own Running Creek

🛏 3 🔊 1 🖨 1 🗔 40.27 ha

| Price         | SOLD        |
|---------------|-------------|
| Property Type | Residential |
| Property ID   | 1549        |
| Land Area     | 40.27 ha    |