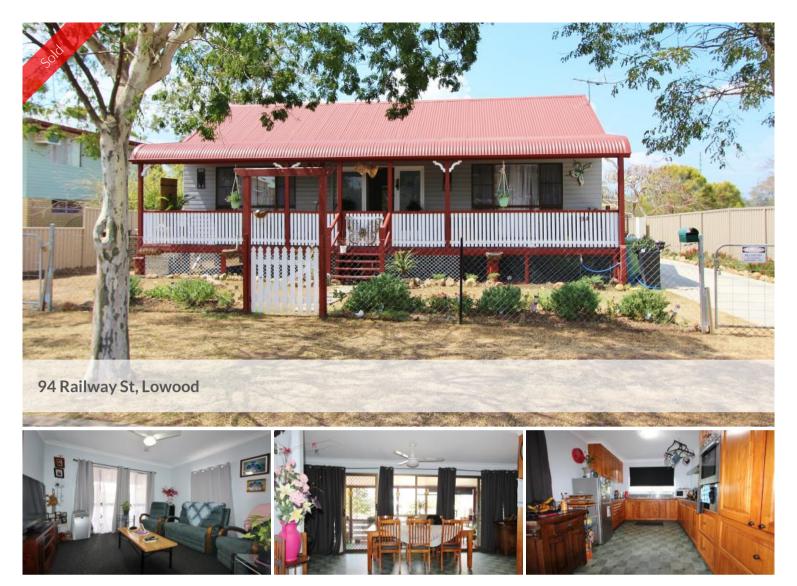

## Beautifully Presented Home with Loads of Room

Right from the moment you enter you will feel at home.. It is a credit to the current owners on how well this property has be maintained.. Situated on a 1,011m2 fully fenced block within walking distance to schools & shops. This spacious residence consists of:

- Front & Rear decks
- 3 Bedrooms + Study
- Open plan living / dining
- Separate lounge with split system
- Timber kitchen with gas cooktop
- Tidy Bathroom with shower over bath
- Ceiling fans
- Great internal & External paint
- Spacious laundry with storage area
- 2 Bay LU garage with power connected
- Solar = 14 panels
- Concrete drive & is surrounded by lovely established gardens

Great Home ... Great loctaion backing on to Farm land - Call Nicole to Inspect : 0428 396 589

The above information provided has been furnished to us by the vendor/s. We have not verified whether or not that information is accurate and do not have any belief in one way or the other in its accuracy. We do not accept any responsibility to any person for its accuracy and do no more than pass it on. All interested parties should make and rely upon their own inquiries in order to determine whether or not this information is in fact accurate.

## 🔚 3 🔊 1 🛱 2 🗔 1,011 m2

| Price         | SOLD for \$245,000 |
|---------------|--------------------|
| Property Type | Residential        |
| Property ID   | 1553               |
| Land Area     | 1,011 m2           |