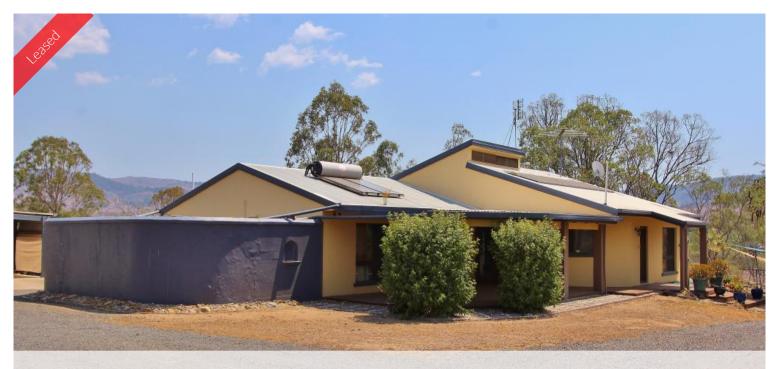

## 22 Mount Berryman Rd, Blenheim

## Family home with Mountain Views on 11 Acres and Solar Power

Beautiful family home is 3 bedrooms, with seperate Lounge, Family room, Dining and Kitchen. Master with air conditioning, Built-In Cupboard and large ensuite. Kitchen has gas cooking and plenty of cupboard space for storage. Family room could also be utilised as a fourth bedroom if required. Lounge features air conditioning and lots of windows to allow fresh air through the property.

Outside covered deck for entertaining and a cubby house for children to play in close to the house. Large covered carport to protect your car from elements. Approximately 11 acres with bmx track. Bore sunk at property, tenants can utilise at own expense for clean out and pump. Furniture in photos not included.