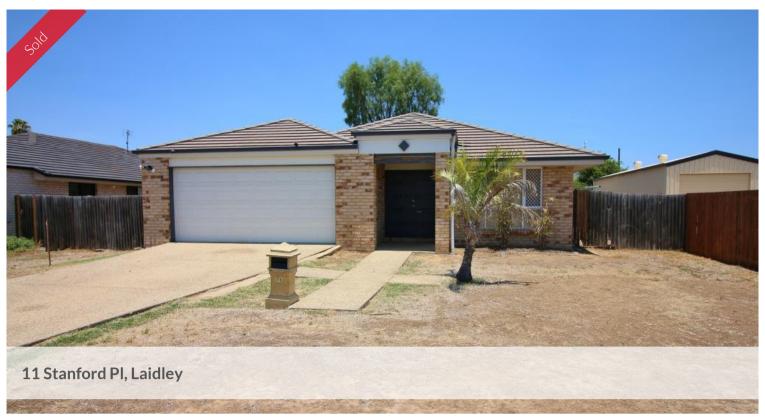

## Nest or Invest

4 Bed - 2 Bath - 2 Living - 2 Car on 793m2 block

This low set 4 Bedroom brick & tile home is situated in a quiet street and is within walking distance to Primary school & local shops.

- Tiled throughout living areas with carpeted bedroom and security screens.
- 4 Carpeted Bedrooms with built ins & ceiling fans Main with WIR & Ensuite
- Central kitchen with dishwasher, stone brekkie bench  $\&\,$  gas cook top overlooking the open plan tiled living / dining with split system air conditioning
- Separate tiled lounge
- Modern bathroom with separate shower & bath
- 2 Bay attached in-house garage with remotes
- Separate internal laundry
- Rear UC patio

Great Buying - Great Location & Ready to move on In. Call Nicole on 0428 396 589

📇 4 🔊 2 🗐 2 🖸 793 m2

**Price** SOLD for \$245,000

Property Type Residential Property ID 1574 Land Area 793 m2