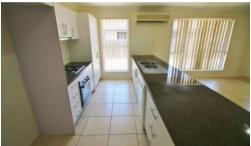

## Nest or Invest

4 Bed - 2 Bath - 2 Living - 2 Car on 793m2 block

This low set 4 Bedroom brick & tile home is situated in a quiet street and is within walking distance to Primary school & local shops.

- Tiled throughout living areas with carpeted bedroom and security screens.
- 4 Carpeted Bedrooms with built ins & ceiling fans Main with WIR & Ensuite
- Central kitchen with dishwasher, stone brekkie bench  $\&\,$  gas cook top overlooking the open plan tiled living / dining with split system air conditioning
- Separate tiled lounge
- Modern bathroom with separate shower & bath
- 2 Bay attached in-house garage with remotes
- Separate internal laundry
- Rear UC patio