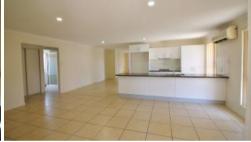

## Nest or Invest

4 Bed - 2 Bath - 2 Living - 2 Car on 793m2 block

This low set 4 Bedroom brick & tile home is situated in a quiet street and is within walking distance to Primary school & local shops.

- Tiled throughout living areas with carpeted bedroom and security screens.
- 4 Carpeted Bedrooms with built ins & ceiling fans Main with WIR & Ensuite
- Central kitchen with dishwasher, stone brekkie bench  $\&\,$  gas cook top overlooking the open plan tiled living / dining with split system air conditioning
- Separate tiled lounge
- Modern bathroom with separate shower & bath
- 2 Bay attached in-house garage with remotes
- Separate internal laundry
- Rear UC patio