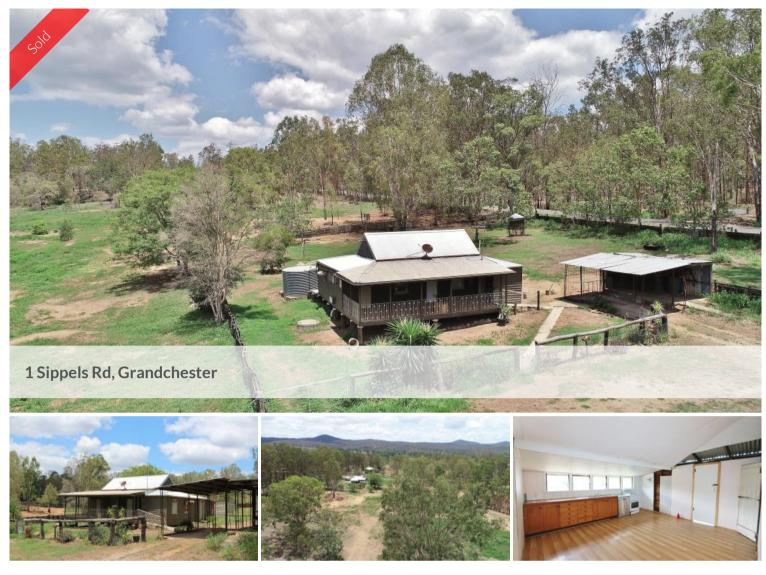

## Country Cottage on 8 Acres

Situated on a great Block in a Great Location.. Being only a minute drive to the heart of Grandchester. Perched on a fully fenced corner block with 3 street access. The home comprises of 2 bedrooms + sleep out, Small storage room, Separate lounge with wood heater, Large eat-in kitchen and sit back & relax on the spacious front verandah. Perfect place for a few horses with 3 dams on a gentle slope block. Fully fenced house yard with 2 bay UC parking. Needs a bit of TLC so come make her beautiful..

## 🛏 2 🔊 1 🖨 2 🖸 8.10 ac

| Price         | SOLD        |
|---------------|-------------|
| Property Type | Residential |
| Property ID   | 1589        |
| Land Area     | 8.10 ac     |