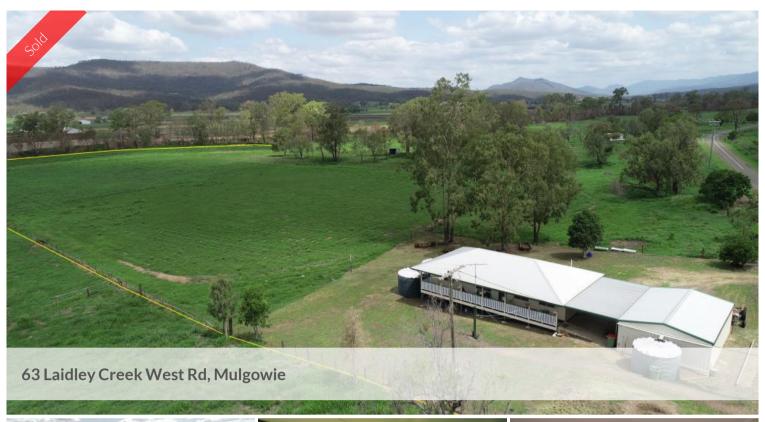

## Just A Great Spot 12.5 Acres

If You're Looking for a Quality Block, Neat and Tidy Home with a Shed, Water, not far from Town and Just the Right Size? Stop Now

Because This Is It...

- \* 5.01 Ha or 12.5 acre Block, Bordering Laidley Creek, Part Cultivation
- \* 3 Bedroom 1 Bathroom Hardi Plank Home Very Neat and Tidy
- \* All Bedrooms have Built-ins Including Laundry
- \* Kitchen has Brekkie Bar, Pantry, Dishwasher, Gas Oven
- \* Open Plan Living and Dinning
- \* Front Verandah, Gas Heater, Ramp
- \* 6m x 9m Shed Concreted and Powered
- \* 2 Bay Carport from House to Shed
- \* 1 x Horse Stable, Steel Cattle Yards
- \* Wind Mill Bore, Underground Mains, Creek Licence, Power to Creek