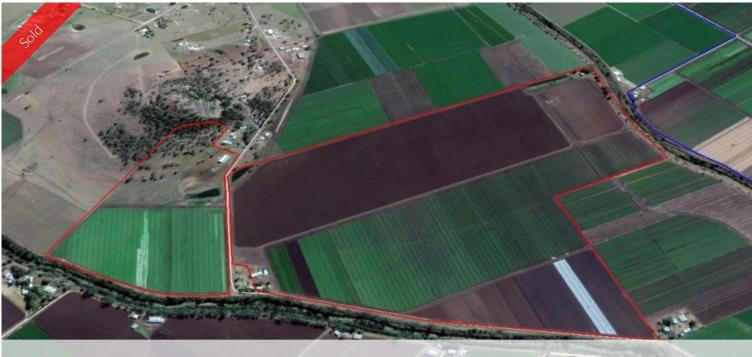

## LOCKYER CREEK CULTIVATION 318 Acres

Great Opportunity to Secure this Very Productive Farm. Adjoining Properties also available.

- \* 318.83 Acres or 128.83 Ha Total on 3 Titles
- \* Approx 285 Acres of Cultivation
- \* 6" & 12" Underground Mains
- \* Approx 140 Acres of Permanent Sprinklers
- \* 7 Equipped Bores and 3 Unequipped
- \* 2 x Turkey Nests with 25Hp & 30Hp Pumps
- \* Water Licence from Lockyer Creek

\* 55m x 20m Packing Shed, Fully Concreted and Powered with Newly Built Cold Room ( No Motors )

- \* 32m x 12m Enclosed Shed Powered
- \* 2 x Machinery Sheds
- \* 3 Bedroom 1 Bathroom Hi-Set Timber Home
- \* Bordering The Lockyer Creek

\* Currently used for the growing of:- Sweet Corn, Green Beans, Leafy Salads, Tomatoes, Pumkins Ect

\* Adjoining 250 and 418 Acre Cultivation Farms also available

PriceSOLD for \$5,300,000Property TypeResidentialProperty ID1592Land Area318.00 ac