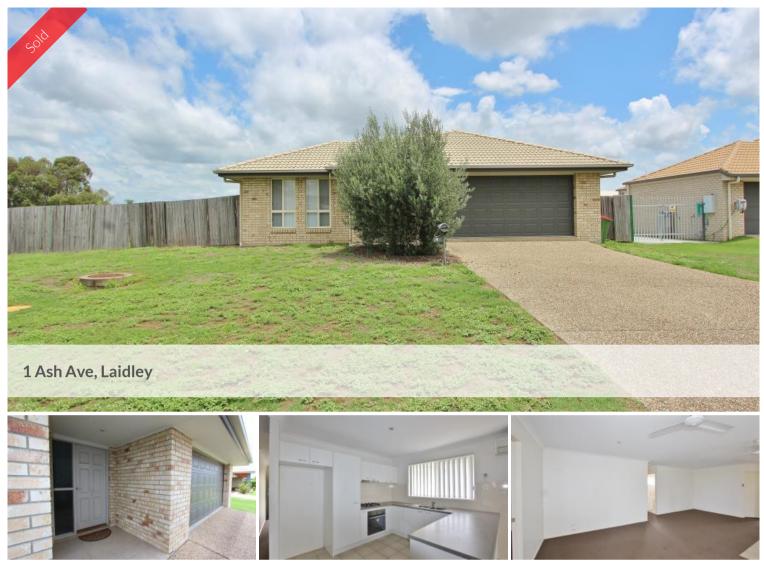

## Big Corner Block - Plenty of room for a shed

This well maintained brick home is just waiting for it's next Family.. Walking distance to local schools & Shops.

Featuring: 4 Carpeted bedroom, 2 with built ins - Main with WIR & Ensuite, Ceiling fans throughout and Split system in living, Bathroom has separate shower & bath, Central modern Kitchen with gas cook top & brekkie bench, Open plan dining / lounge, 2 Bay attached garage with remotes, Undercover rear patio, 2 gate access to backyard and is situated on a fully fenced 704m2 block. Was Returning \$300

## 💾 4 🔊 2 🛱 2 🗔 704 m2

| Price         | SOLD for \$255,000 |
|---------------|--------------------|
| Property Type | Residential        |
| Property ID   | 1598               |
| Land Area     | 704 m2             |