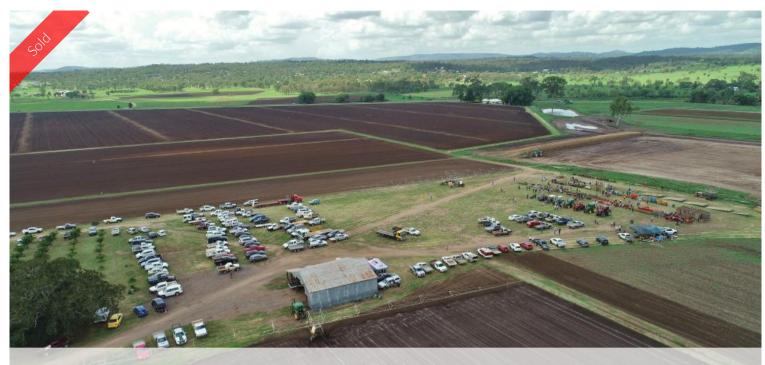

**Glenore Grove** 

## ONCE IN A LIFETIME FARM SOLD

- \* Total Acreage: 109.72 Ha or 271.21 Acres on 4 Titles
- \* Cultivation Acreage: 250 Acres Approx
- \* 8 Bores all Equipped/ Dam with Pump
- \* 6" Main Lines/ 51 Meg Creek Licence
- \* 3 x Homes all in Very Good Condition
- \* 3 x Machinery/Hay Sheds
- \* Very Neat and Tidy Farm