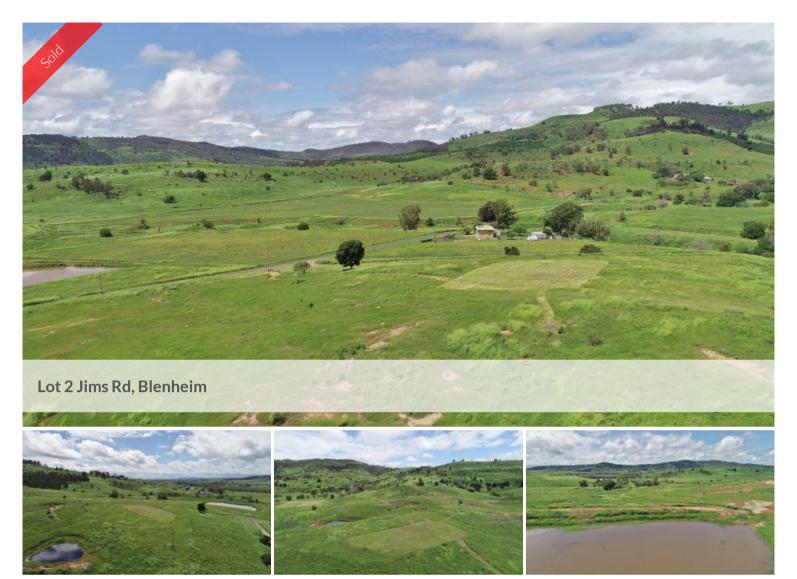

The Country Outlook You've Been Looking For... 46.5 Acres

This Beautiful Block is Located only 10 mins from Laidley Township just waiting for that dream home.

- \* Undulating Land with Elevated Home Sites
- \* Two Road Frontage with Multiple Access Points
- \* Easy Power Connection
- \* 3 Dams with Good Catchment, Flat Areas
- \* Good Scrub Soils, Some Improved Pastures
- \* Located on No Through Road, Quiet Area
- \* Loads of Feed and Water

46.47 ac

PriceSOLDProperty TypeResidentialProperty ID1607Land Area46.47 ac