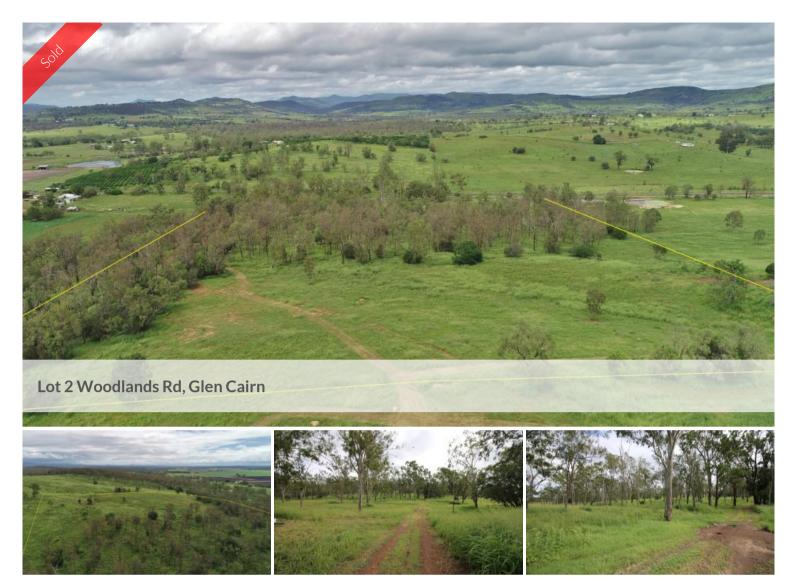

## Good Access and Views 25.5 Acres

Located Between Laidley and Gatton (10 MIns) with only 7 mins from the Cute Little Town of Forest Hill is where you'll find this Great Little Lifestyle Block.

- \* Elevated Home Sites with Beautiful Mountain Views
- \* Great Bitumen Road Access from Woodlands Road
- \* Power at Gate, Multiple Dam Sites
- \* Good Scrub Soils, Ample Feed
- \* Gently Sloping, Clean Block

25.50 ac

Price SOLD
Property Type Residential
Property ID 1608
Land Area 25.50 ac