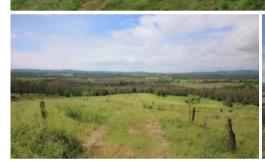

## 2 TITLES / SPECTACULAR VIEWS on 54.3 Acres

You will be hard pressed to find a Block with a Better Outlook Than This...

- \* Having Two Titles allows you to build Two Homes
- \* Located approx 7 Mins from Forest Hill, 12 Mins To Gatton, Laidley & Warrego HWY
- \* Undulating Quality Land with Scrubs Soils
- \* Multiple House Sites with Great Views
- \* Plenty of Dam Sites
- \* Over 90% Fenced

You Will Want To Inspect This One....

The above information provided has been furnished to us by the vendor/s. We have not verified whether or not that information is accurate and do not have any belief in one way or the other in its accuracy. We do not accept any responsibility to any person for its accuracy and do no more than pass it on. All interested parties should make and rely upon their own inquiries in order to determine whether or not this information is in fact accurate.