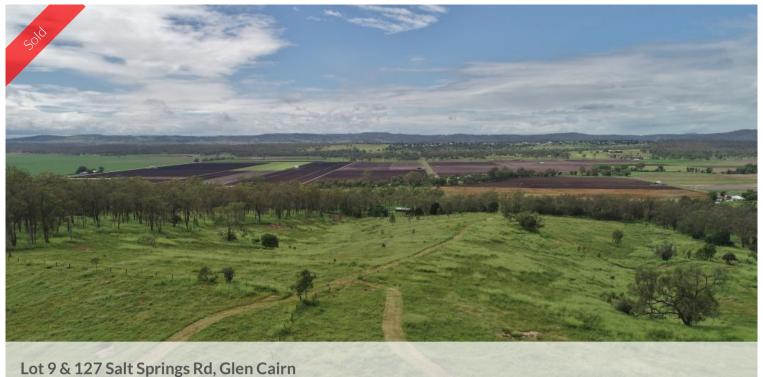

## 2 TITLES / SPECTACULAR VIEWS on 54.3 Acres

You will be hard pressed to find a Block with a Better Outlook Than This...

- \* Having Two Titles allows you to build Two Homes
- \* Located approx 7 Mins from Forest Hill, 12 Mins To Gatton, Laidley & Warrego HWY
- \* Undulating Quality Land with Scrubs Soils
- \* Multiple House Sites with Great Views
- \* Plenty of Dam Sites
- \* Over 90% Fenced

You Will Want To Inspect This One....

The above information provided has been furnished to us by the vendor/s. We have not verified whether or not that information is accurate and do not have any belief in one way or the other in its accuracy. We do not accept any responsibility to any person for its accuracy and do no more than pass it on. All interested parties should make and rely upon their own inquiries in order to determine whether or not this information is in fact accurate.