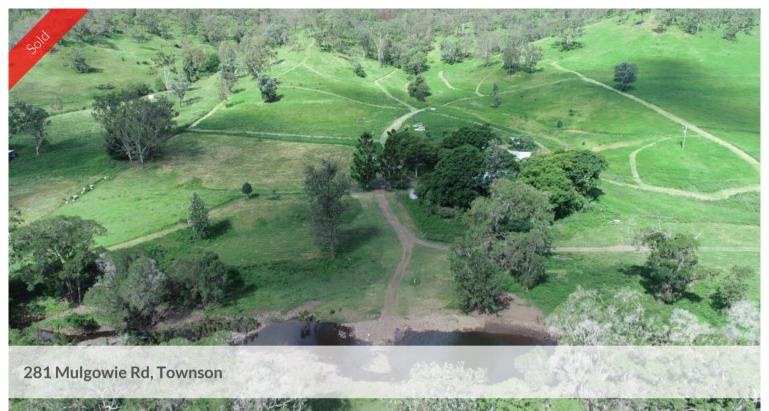

## PICTURESQUE PROPERTY 50 Acres

Located in the Beautiful Laidley Valley is this great grazing property with water water water.

- \* 4 Bedroom 1 Bathroom Brick Home/ Fire Place / A/C
- \* Machinery Shed, Carport, Tool Shed, Garden Shed
- \* Equipped Bore with Great Water Quality
- \* Fully Fenced into Paddocks, Small Cultivation Paddock
- \* Undulating to Some Steeper Country all Cattle Accessible
- \* Creek Loams to Scrub Soils
- \* Bordering The Laidley Creek
- \* Very Private Property only 15 Mins to 20 Mins From Laidley Township Priced To Sell....