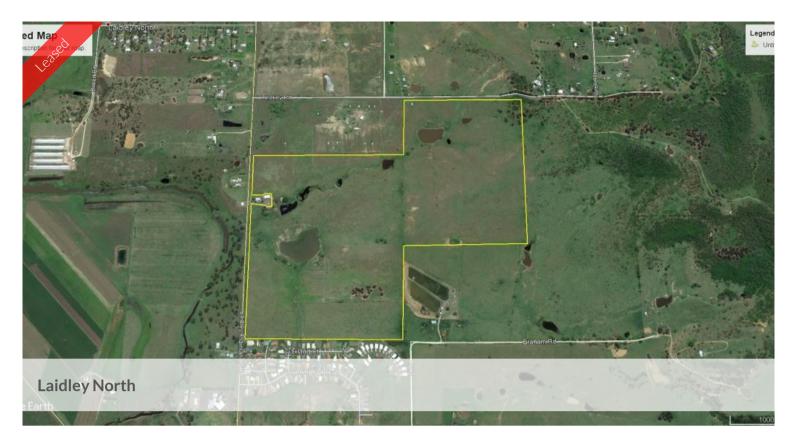

## Grazing Land - 200 Acres!

200 acres of fully fenced grazing land located close to Laidley town. Good sized dam on block. Available now. Call our office if interested. There is no cropping allowed and cattle grazing only permitted.

Please note there is no house on this block. You cannot live on it. It is grazing land only.

The above information provided has been furnished to us by the vendor/s. We have not verified whether or not that information is accurate and do not have any belief in one way or the other in its accuracy. We do not accept any responsibility to any person for its accuracy and do no more than pass it on. All interested parties should make and rely upon their own inquiries in order to determine whether or not this information is in fact accurate.