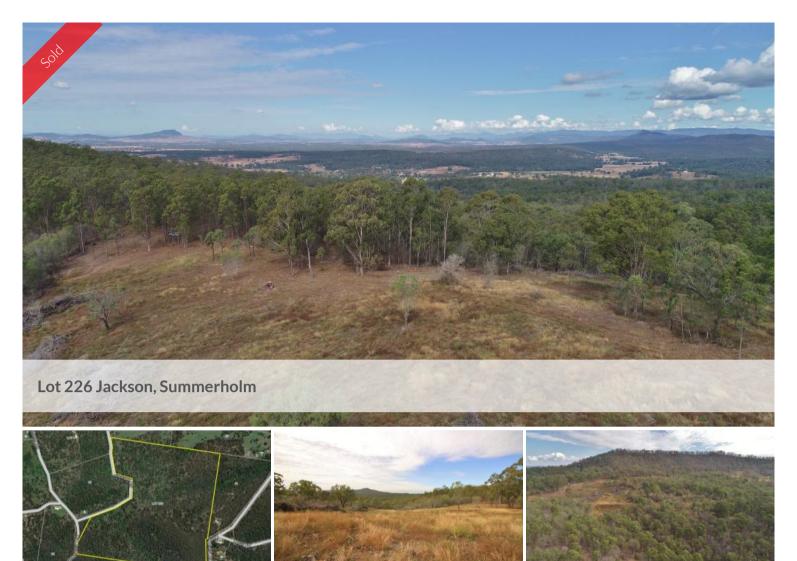

## Very Private Bush Block 160 Acres

If You Want to get away from it all and have you own little hideaway, Than you must see this block because its only 30 minutes from Ipswich and 1 Hour From Brisbane with Beautiful Views, Cleared House or Weekend Hut Sites, Dual Road Access with one being Bitumen, Power at Boundary, Driving Tracks, 2 x Dams and Very Private..

So if you want the space to ride bikes/horses or just love the peace and quiet than you must see this one...

The above information provided has been furnished to us by the vendor/s. We have not verified whether or not that information is accurate and do not have any belief in one way or the other in its accuracy. We do not accept any responsibility to any person for its accuracy and do no more than pass it on. All interested parties should make and rely upon their own inquiries in order to determine whether or not this information is in fact accurate.