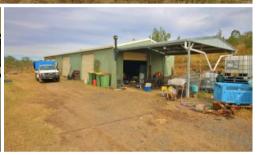

### Dwelling Features:

- \* 3 Bedroom 1 Bathroom Weatherboard QLD Home
- \* 10" Ceilings, VJ Walls, Separate Lounge & Dinning Room
- \* Updated Kitchen with Beautiful Solid Tarzali Silkwood Bench Tops
- \* Timber Floors, French Doors, Verandah on 3 Sides, 2 x Toilets,
- \* New Solid Timber Combination Staircase, Steel Stumps with height to Build-in Under Home
- \* Very Nice Solid Timber Inclusions Throughout, Original Front Timber Door, Improvements:
- $^{\ast}$  21m x 7.5m Steel Shed Fully Concreted, Powered with 3 x 20f Containers under Roof
- \* 2 Bay Concreted Carport, Single Garage with Lean-to
- \* Old Dairy in Good Condition, Yards, Large Chook or Dog Pen,
- $^{\ast}$  2.5m x 2.5m Cold Room, Fully Fenced into 6 Paddocks with all Chain-lock Sheep/Goat Proof Fencing
- \* Large Dam with Power for Pump, Small Dam, Some Improved Pastures