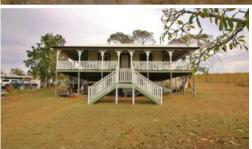

### Dwelling Features:

- \* 3 Bedroom 1 Bathroom Weatherboard QLD Home
- \* 10" Ceilings, VJ Walls, Separate Lounge & Dinning Room
- \* Updated Kitchen with Beautiful Solid Tarzali Silkwood Bench Tops
- \* Timber Floors, French Doors, Verandah on 3 Sides, 2 x Toilets,
- \* New Solid Timber Combination Staircase, Steel Stumps with height to Build-in Under Home
- \* Very Nice Solid Timber Inclusions Throughout, Original Front Timber Door, Improvements:
- $^{\ast}$  21m x 7.5m Steel Shed Fully Concreted, Powered with 3 x 20f Containers under Roof
- \* 2 Bay Concreted Carport, Single Garage with Lean-to
- \* Old Dairy in Good Condition, Yards, Large Chook or Dog Pen,
- $^{\ast}$  2.5m x 2.5m Cold Room, Fully Fenced into 6 Paddocks with all Chain-lock Sheep/Goat Proof Fencing
- \* Large Dam with Power for Pump, Small Dam, Some Improved Pastures