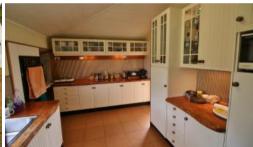

### Dwelling Features:

- \* 3 Bedroom 1 Bathroom Weatherboard QLD Home
- \* 10" Ceilings, VJ Walls, Separate Lounge & Dinning Room
- \* Updated Kitchen with Beautiful Solid Tarzali Silkwood Bench Tops
- \* Timber Floors, French Doors, Verandah on 3 Sides, 2 x Toilets,
- \* New Solid Timber Combination Staircase, Steel Stumps with height to Build-in Under Home
- \* Very Nice Solid Timber Inclusions Throughout, Original Front Timber Door, Improvements:
- $^{\ast}$  21m x 7.5m Steel Shed Fully Concreted, Powered with 3 x 20f Containers under Roof
- \* 2 Bay Concreted Carport, Single Garage with Lean-to
- \* Old Dairy in Good Condition, Yards, Large Chook or Dog Pen,
- $^{\ast}$  2.5m x 2.5m Cold Room, Fully Fenced into 6 Paddocks with all Chain-lock Sheep/Goat Proof Fencing
- \* Large Dam with Power for Pump, Small Dam, Some Improved Pastures