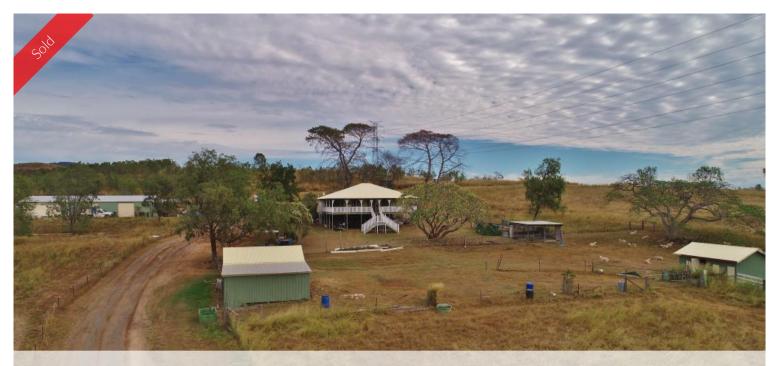

## 422 Ropeley-rockside Rd, Rockside

# Queenslander Style on 9.88 Acres

This Very Solid Queenslander sits very nicely atop of this gently sloping block which is all setup just for you.

### Dwelling Features:

- \* 3 Bedroom 1 Bathroom Weatherboard QLD Home
- \* 10" Ceilings, VJ Walls, Separate Lounge & Dinning Room
- \* Updated Kitchen with Beautiful Solid Tarzali Silkwood Bench Tops
- \* Timber Floors, French Doors, Verandah on 3 Sides, 2 x Toilets,
- \* New Solid Timber Combination Staircase, Steel Stumps with height to Build-in Under Home
- \* Very Nice Solid Timber Inclusions Throughout, Original Front Timber Door, Improvements:
- $^{\ast}$  21m x 7.5m Steel Shed Fully Concreted, Powered with 3 x 20f Containers under Roof
- \* 2 Bay Concreted Carport, Single Garage with Lean-to
- \* Old Dairy in Good Condition, Yards, Large Chook or Dog Pen,
- $^{\ast}$  2.5m x 2.5m Cold Room, Fully Fenced into 6 Paddocks with all Chain-lock Sheep/Goat Proof Fencing
- \* Large Dam with Power for Pump, Small Dam, Some Improved Pastures

  Make all The Animals Of Your Household Happy, Book an Inspection Today...

Price SOLD for \$410,000

Property Type ResidentialProperty ID 1638Land Area 9.88 ac