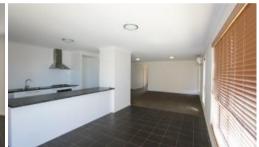

- 4 Bedrooms with CF & Built ins Spacious main with Ensuite & WIR
- Central Kitchen with Brekkie bench and Dishwasher
- Separate living with split system air conditioning
- Dining off Kitchen
- Large main bathroom with separate shower & bath
- Internal laundry with storage
- 2 bay attached in-house garage
- U shaped backyard