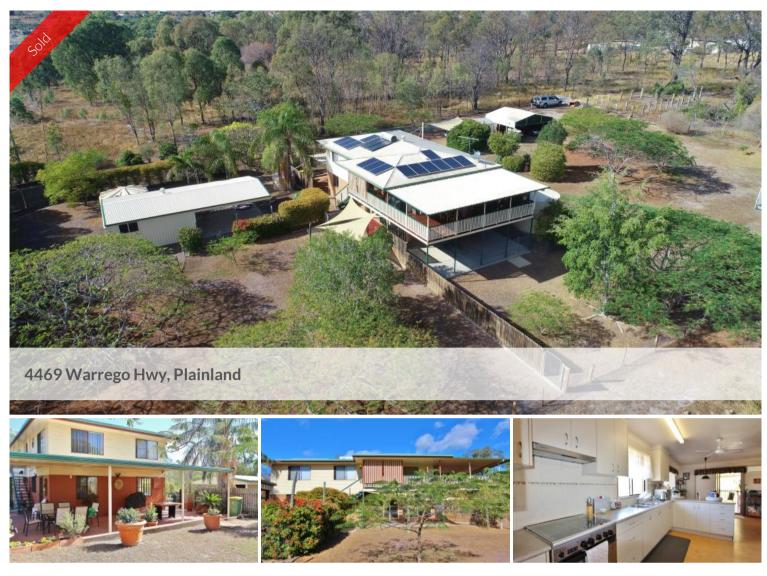

# So much on offer and Priced to sell

This Beautifully presented 2 story home is centrally located in the heart of Plainland. The brick and Timber home is perfect for the extended Family with loads of living throughout. Very private from the road and is perfect for the family that loves to entertain. Situated on an Acre block and surrounded by lovely established gardens and privacy trees. Featuring:

Upstairs:

- 3 Good sized bedrooms with built ins and can be made in to 2 more downstairs
- Large Central kitchen with loads of cupboards & bench space
- Separate air conditioned lounge
- Dining area
- Massive decked entertainment area off dining
- Tiled bathroom

# Downstairs:

- Open plan living with Kitchen & air conditioning
- Toilet with storage room
- Spacious laundry
- Study
- Sun room or could be used a Lounge room
- Separate entertainment area is fully fenced

Great Internal paint & flooring throughout, gas cooking, 3.5 kw solar with 5 KW inverter & solar HW, tank water, fully fenced yards with good quality fencing for