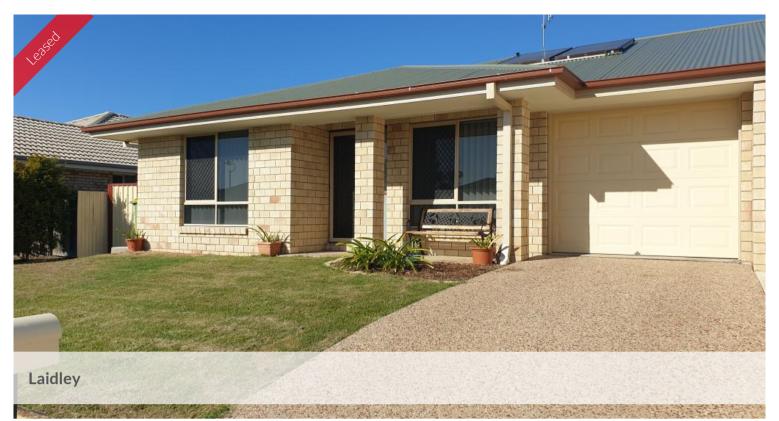

## Lowset Duplex Available 1st August 2020

This lovely, well maintained duplex is located in the Melaleuca Gardens Estate and is within walking distance to shops, schools and the town centre. It consists of 3 bedrooms, the main with a walk in and the other 2 with built ins, AC in the living and main bedroom areas, open plan dining, kitchen and lounge, tiled floors throughout and carpet in bedrooms, security screens on windows and doors and modern electric appliances in the kitchen. The property has a covered back patio and a fully fenced yard with a garden shed and there is secure parking for 1 car in the single garage. This great property also has solar hot water! Yards are easy maintenance and require minimal upkeep. Water charges do apply as the property is fully water compliant. No pets will be allowed.