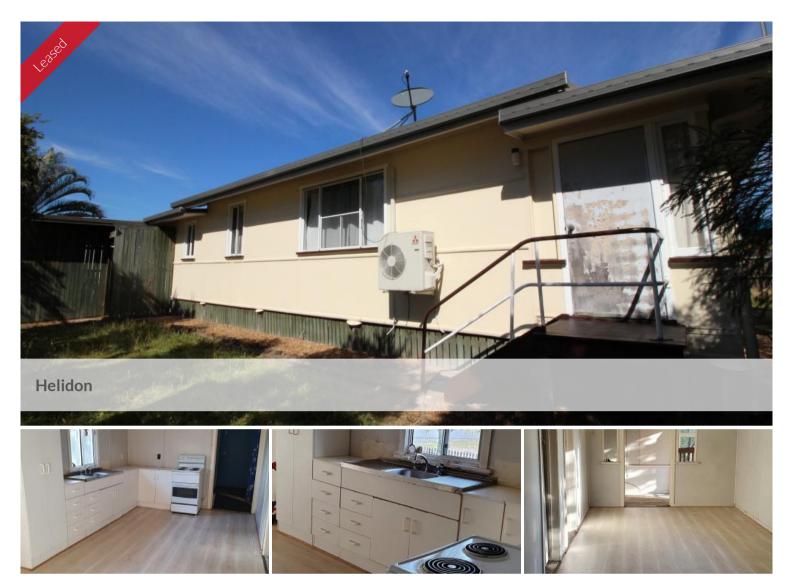

## Helidon House for Rent

This home consists of 3 bedrooms, no built-ins, 1 bathroom with separate toilet, combined kitchen and dining with near new floating floors and a covered outdoor patio area. The property is partially fenced and has a high double carport style shed and is located beside a daycare centre, across the road from the primary school and only a short drive to the local shop and pub. An outside pet may be considered upon application. Call or email your interest through now.

🔚 3 🔊 1 🖨 2

| Price         | \$290pw |
|---------------|---------|
| Property Type | Rental  |
| Property ID   | 1648    |