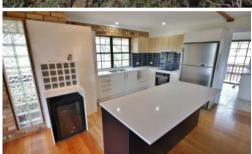

Dwelling: 2 Bedroom 2 Bathroom Plus Study/Sunroom Home With Brand New Kitchen and Bathrooms. Can Be converted into 3 Bedroom / Cypress Timber Rake & Exposed Ceilings / Kitchen has Island Bench with Breeky Bar, Cesar Stone Benches, Wine Fringe & Rack, Stainless Appliances / Tassie Oak Floors / Massive Master Bedroom and Huge Ensuite with Views From the Bath / Verandah on 2 Sides / Fire Place