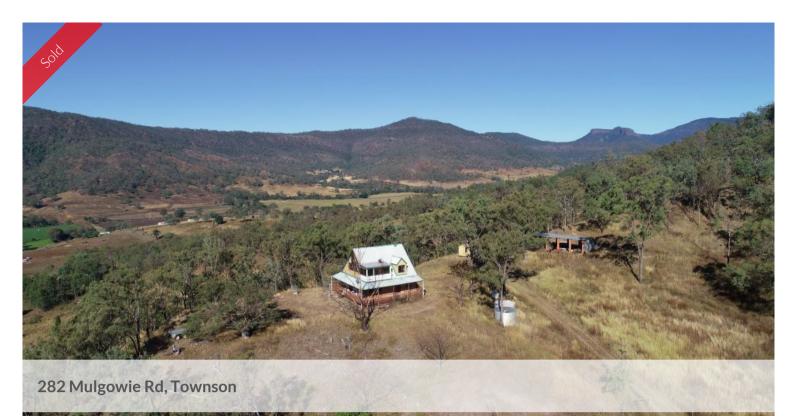

## Privacy / Views / Lifestyle / 2 Titles / 160 Acres

Located in the Beautiful Laidley Valley you'll find this very private property with heaps of room for the animals and weekend fun. So if your wanting to just get away from it all. You found it.. ( 2 Titles Allows You To Build Another Dwelling )

Improvements: Bore Equipped with Petrol Pump / 4 Bay Carport /  $2 \times 10^{-2}$  Storage Sheds /  $2 \times 10^{-2}$  Storage Tanks / Cattle Yards with Head Bail / Fully Fenced

Location: 20 to 25 Minutes from Laidley CBD / Approx 30 Minutes from Plainland and Warrego Hwy / 1 Hr To Ipswich