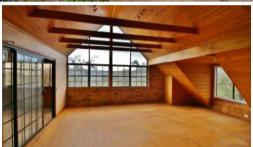

Dwelling: 2 Bedroom 2 Bathroom Plus Study/Sunroom Home With Brand New Kitchen and Bathrooms. Can Be converted into 3 Bedroom / Cypress Timber Rake & Exposed Ceilings / Kitchen has Island Bench with Breeky Bar, Cesar Stone Benches, Wine Fringe & Rack, Stainless Appliances / Tassie Oak Floors / Massive Master Bedroom and Huge Ensuite with Views From the Bath / Verandah on 2 Sides / Fire Place