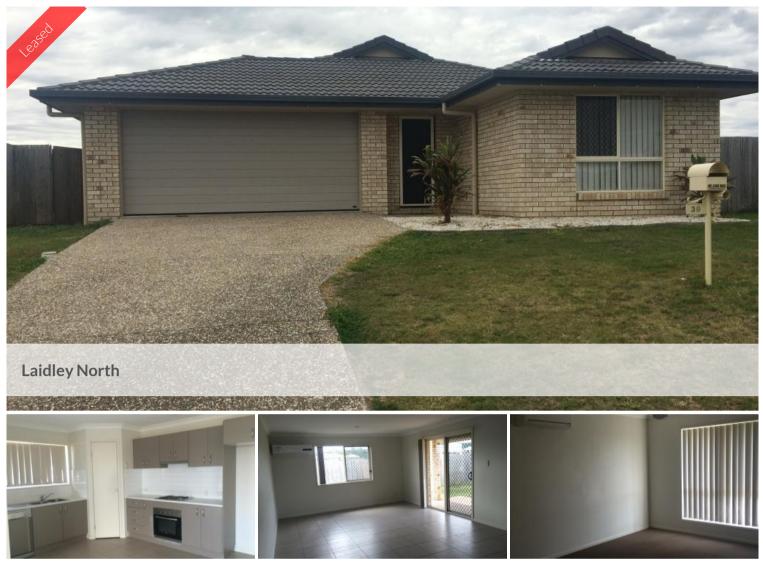

## Large & Roomy - Available 31st July 2020

Beautiful family home located in Cunningham Park Estate. Feature include:

- lowset brick and tile;
- separate lounge and dining;
- modern, spacious kitchen with dishwasher;
- 3 bedrooms plus study or 4th bedroom all with builtins;
- 2 bathrooms;
- Air conditioning;
- ceiling fans;
- double garage;
- gas hot water and stove top;
- small covered back patio;
- fenced yard;
- an outside pet is negotiable upon application;
- property is fully water compliant water charges apply to tenants.