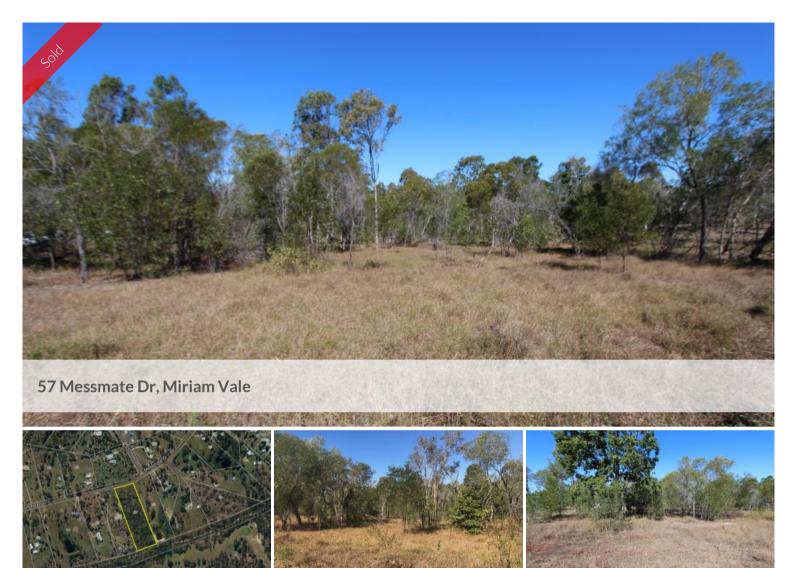

## Brilliant Buying on 5 Acres

PRIME POSITION on 4.82 ACRES. Whether it's s a spot of fishing or a round of Golf you cant go wrong with this block.

Property backs on to Golf course and walking distance to schools & Shops.. Just a short drive to Tannum Sands and Agnes water..

The property is fenced on neighbouring sides, power & phone running passed the block with Bitumen road frontage... Quality bore water on other blocks or just have tanks. Surrounded by quality homes in your own quiet estate

So grab the house plans and start planing your dream home ..

Contract Nicole: 0428 396 589

The above information provided has been furnished to us by the vendor/s. We have not verified whether or not that information is accurate and do not have any belief in one way or the other in its accuracy. We do not accept any responsibility to any person for its accuracy and do no more than pass it on. All interested parties should make and rely upon their own inquiries in order to determine whether or not this information is in fact accurate.