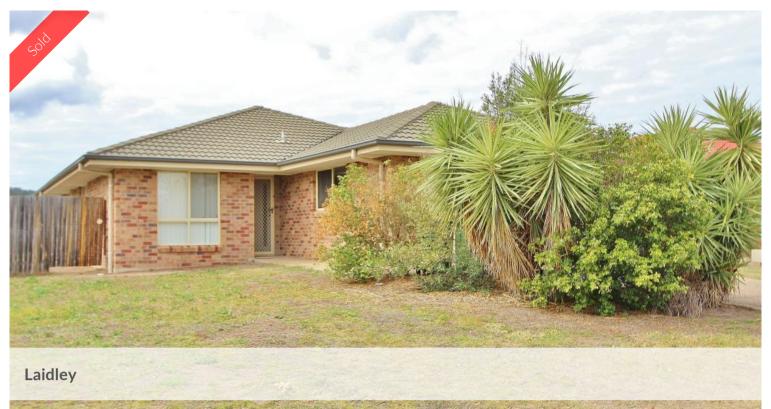

## Great Buying in Laidley

4-2-2 on a 601m2 Block - Great Location..

This well located home sits on a 601m2 block and is just a short stroll to the Local shops & High School. Consisting of 4 bedrooms, Master with Ensuite & WIR, Open plan dining / lounge with air conditioning, kitchen with gas cook top, Bathroom has separate shower & bath, ceiling fans throughout, 2 bay LUG with laundry, rear patio, rain water tank and fully fenced back yard with 6ft timber fencing.

1 4 № 2 🗐 2 🖸 601 m2

Price SOLD
Property Type Residential
Property ID 1665
Land Area 601 m2