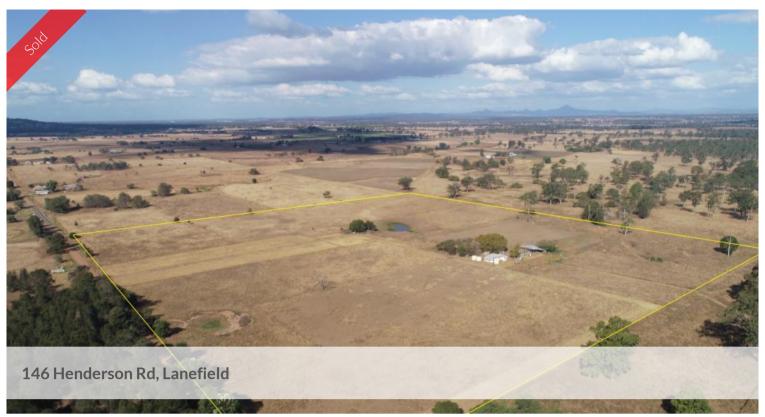

## 40 Acres with Renovator

Original Homestead in need of Renovation on a very clean quality block located under 10 minutes from Rosewood and only 25 Minutes from Ipswich.

Dwelling: 3 Bedroom Plus Sleep-out one Bathroom Timber Home / Original Kitchen / VJ Walls / Original Hoop Pine Timber Floors / Needs Work

Water: Well Not Equipped but has Water / 2 Dams / Gully /  $3 \times 5000 g$  Poly Tanks /  $1 \times 3000 g$  Poly Tank

Land: Level Cleared Block / Has been Cultivated in Past / Good Body of Grass Great Buying...