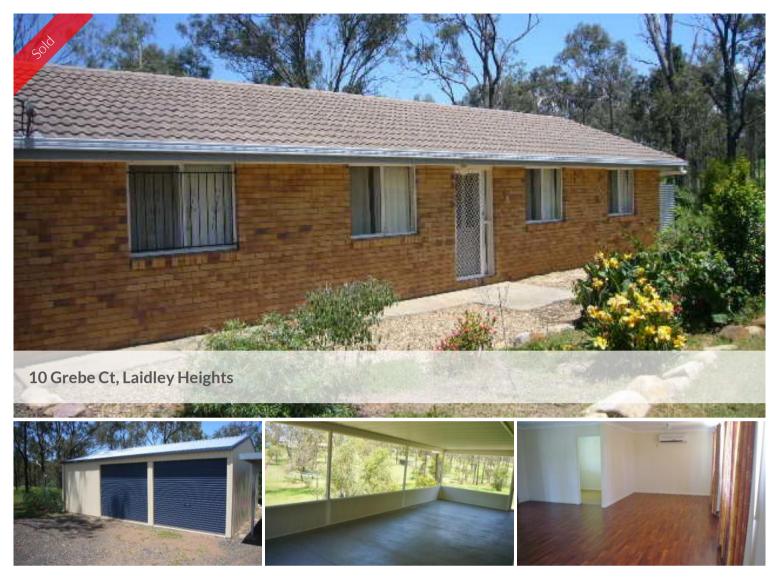

## Great for Entertaining

Situated on a 6,000m2 block in the popular 'Lakes Estate'.

Low set brick home featuring: 3 bedroom + study, 1 bathroom home is at the end of a quiet cul-de-sac. The home features modern kitchen & Bathroom, rear screened entertainment area, easy maintenance gardens and 6x9 'Total span' shed total car spaces 3 plus a work shop section.

- \* Brick & Tile Home 3 Bedrooms + Study
- \* Freshly Renovated Very Neat & Tidy
- \* French Glass Doors
- \* Timber Look Floors
- \* Modern bathroom with shower over bath
- \* Large Covered & Screened Entertaining Area
- \* A/C / Built-ins
- \* Dishwasher
- \* Fully fenced
- \* 3 Bay LU garage 2 for parking, 1 workshop and 1 Bay UC parking

## 🛏 3 🔊 1 🛱 3 🗔 6,000 m2

| Price         | SOLD for \$290,000 |
|---------------|--------------------|
| Property Type | Residential        |
| Property ID   | 1673               |
| Land Area     | 6,000 m2           |