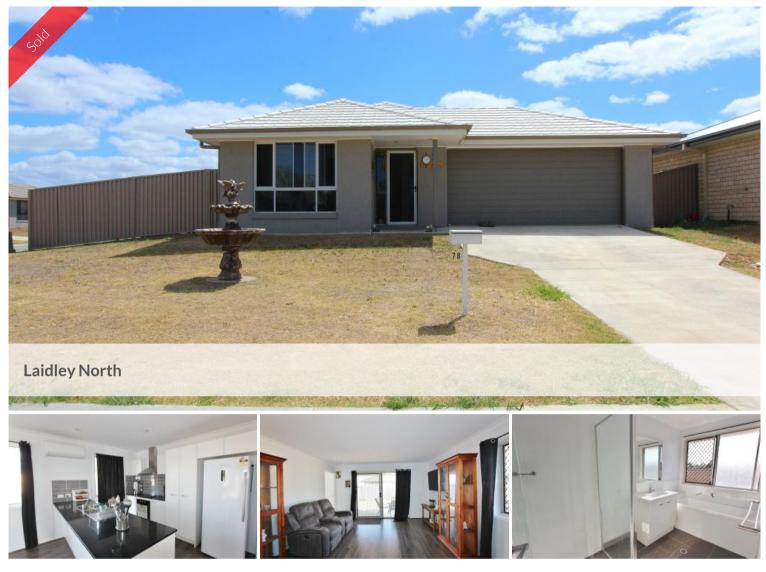

## 3 Years young with all the extras

Situated on a 630m2 corner block in the Valley Vista estate .. The Home is only 3 years old and is packed with extras.

- 4 bedrooms all with built-ins & Ceiling fans Main WIR & Ensuite
- Open plan living with air conditioning
- Kitchen with stone bench tops, dishwasher & brekkie bench
- Spacious main bathroom with separate shower & bath
- Click clack flooring throughout
- Solar
- 6ft Color bond fencing
- Rear UC Patio + 2 x concreted garden shed
- Security Screens & Doors
- Attached 2 bay LUG with remotes

## 🛏 4 🔊 2 🛱 2 🗔 640 m2

| Price         | SOLD        |
|---------------|-------------|
| Property Type | Residential |
| Property ID   | 1677        |
| Land Area     | 640 m2      |