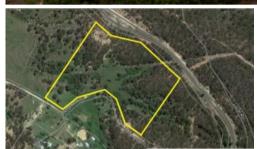

## Change of Lifestyle - 25 Acres

- \* 25.1 Acres or 10.16Ha Vacant Block
- \* Located only minutes from Laidley Township
- \* Partly Cleared to Bush Areas
- \* Power at Boundary / Multiple Access Points
- \* Partly Fenced / Good Home Sites
- \* Located on No Through Road