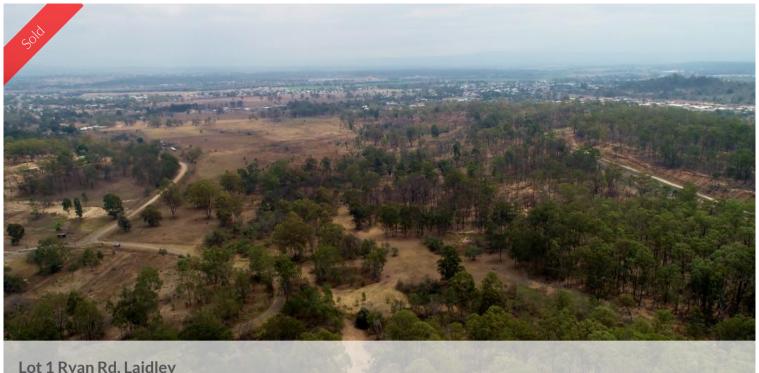

Lot 1 Ryan Rd, Laidley

## Change of Lifestyle - 25 Acres

- \* 25.1 Acres or 10.16Ha Vacant Block
- \* Located only minutes from Laidley Township
- \* Partly Cleared to Bush Areas
- \* Power at Boundary / Multiple Access Points
- \* Partly Fenced / Good Home Sites
- \* Located on No Through Road