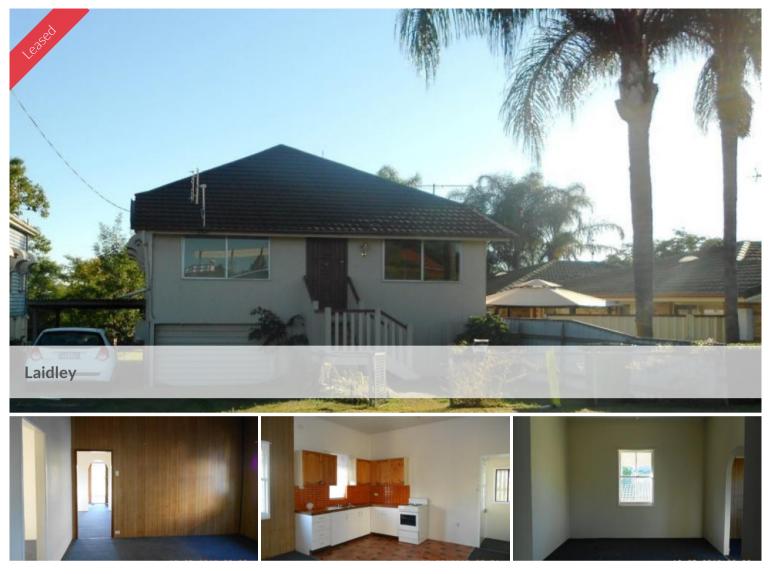

## CLOSE TO TOWN - AVAIL 15th March 2021

Old style home in Laidley. Features include

- Three bedrooms main with built ins
- Single carport & parking under house for 1 very small car
- Storage area available under house (dirt floor only)
- Good sized fenced yard
- 1 outside dog only
- 10 minute walk to Laidley Primary School
- 5 minute walk to town

🛏 3 🔊 1 🛱 1

Price Property Type Property ID \$250 per week Rental 1704